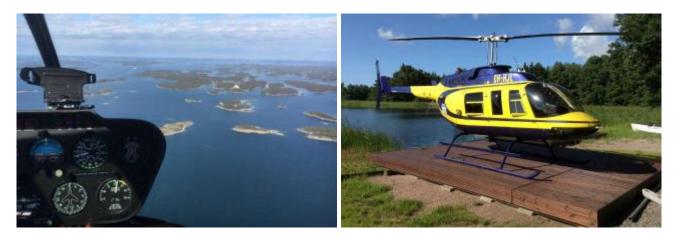

Helsinki is the largest city in Finland and also the capital of the country. For the locals, it means the gateway to the world, for tourists, access to Finland. But Helsinki is much more than that! The proximity to the sea can be felt everywhere, but the city has more than 100 kilometers of coastline and about 300 islands. On the market place, directly at the south harbor in the heart of the city, there is always a lot of activity and here too the start takes place. Right in the harbor lies the heliport and promises a true AIR experience.