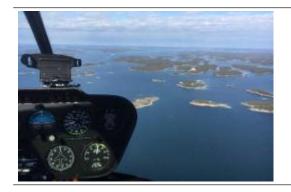

Helsinki is the largest city in Finland and also the capital of the country. For the locals, it means the gateway to the world, for tourists, access to Finland. But Helsinki is much more than that! The proximity to the sea can be felt everywhere, but the city has more than 100 kilometers of coastline and about 300 islands. On the market place, directly at the south harbor in the heart of the city, there is always a lot of activity and here too the start takes place. Right in the harbor lies the heliport and promises a true AIR experience.