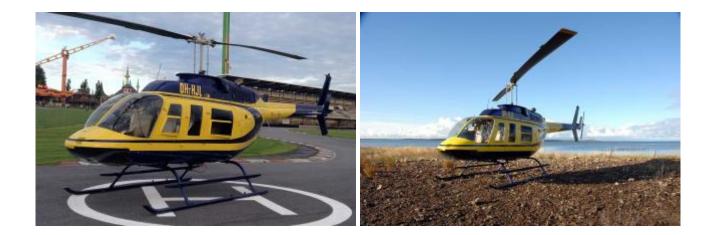

Helsinki is the largest city in Finland and also the capital of the country. For the locals, it means the gateway to the world, for tourists, access to Finland. But Helsinki is much more than that! The proximity to the sea can be felt everywhere, but the city has more than 100 kilometers of coastline and about 300 islands. On the market place, directly at the south harbor in the heart of the city, there is always a lot of activity and here too the start takes place. Right in the harbor lies the heliport and promises a true AIR experience.