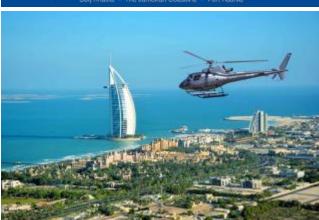

See Dubai's iconic landmarks from the air as you depart from our Jumeirah Heliport and witness the beauty of the Palm Jumeirah, the Burj Al Arab, and the World Islands. Get a closer look at some of the record holding structures like - the tallest hotel in the world - JW Marriot Marquis Hotel, renowned Emirates Towers, and the Burj Khalifa. As the tour continues, be amazed by the breathtaking sights of the Jumeirah coastline, the famous Port Rashid and be awed with the largest flag of the UAE.

## Highlights

- -Burj Al Arab
- -The World Islands
- -The Palm Jumeirah
- -Atlantis hotel
- -Dubai Canal
- -Burj Khalifa
- -The Jumeirah Coastline
- -Port Rashid
- -UAE Biggest Flag