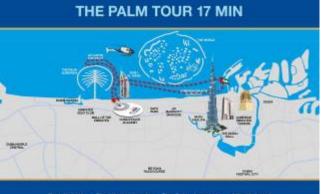

## 17 Min. Helicopter Palmtour Dubai

| 1 Pers.      | 255.00 EUR  |
|--------------|-------------|
| 2 Pers.      | 510.00 EUR  |
| 3 Pers.      | 765.00 EUR  |
| 4 Pers.      | 1020.00 EUR |
| max. 5 Pers. | 1150.00 EUR |

See Dubai's iconic landmarks from the air as you depart from our Jumeirah Heliport and witness the beauty of the Palm Jumeirah, the Burj Al Arab, and the World Islands. Get a closer look at some of the record holding structures like - the tallest hotel in the world - JW Marriot Marquis Hotel, renowned Emirates Towers, and the Burj Khalifa. As the tour continues, be amazed by the breathtaking sights of the Jumeirah coastline, the famous Port Rashid and be awed with the largest flag of the UAE.

## Highlights

- -Burj Al Arab
- -The World Islands
- -The Palm Jumeirah
- -Atlantis hotel
- -Dubai Canal
- -Burj Khalifa
- -The Jumeirah Coastline
- -Port Rashid
- -UAE Biggest Flag