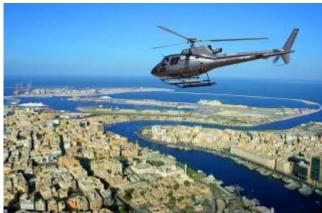

See Dubai's iconic landmarks from the air as you depart from our Jumeirah Heliport and witness the beauty of the Palm Jumeirah, the Burj Al Arab, and the World Islands. Get a closer look at some of the record holding structures like - the tallest hotel in the world - JW Marriot Marquis Hotel, renowned Emirates Towers, and the Burj Khalifa. As the tour continues, be amazed by the breathtaking sights of the Jumeirah coastline, the famous Port Rashid and be awed with the largest flag of the UAE.

## Highlights

- -Burj Al Arab
- -The World Islands
- -The Palm Jumeirah
- -Atlantis hotel
- -Dubai Canal
- -Burj Khalifa
- -The Jumeirah Coastline
- -Port Rashid
- -UAE Biggest Flag