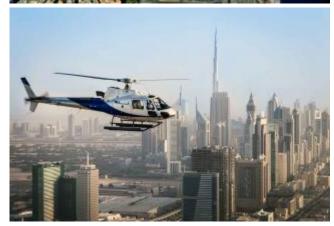

See Dubai's iconic landmarks from the air as you depart from our Jumeirah Heliport and witness the beauty of the Palm Jumeirah, the Burj Al Arab, and the World Islands. Get a closer look at some of the record holding structures like - the tallest hotel in the world - JW Marriot Marquis Hotel, renowned Emirates Towers, and the Burj Khalifa. As the tour continues, be amazed by the breathtaking sights of the Jumeirah coastline, the famous Port Rashid and be awed with the largest flag of the UAE.

## Highlights

- -Burj Al Arab
- -The World Islands
- -The Palm Jumeirah
- -Atlantis hotel
- -Dubai Canal
- -Burj Khalifa
- -The Jumeirah Coastline
- -Port Rashid
- -UAE Biggest Flag