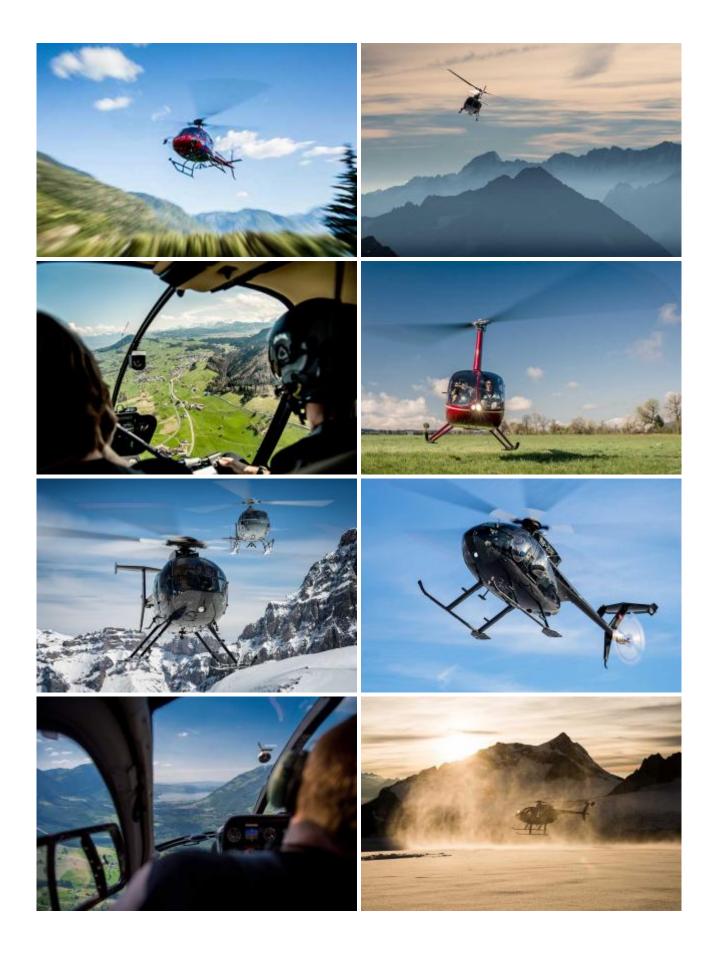

## 60 Min. scenic flight

| max. 4 Pers. | 2100.00 EUR |
|--------------|-------------|
| max. 5 Pers. | 2900.00 EUR |

Flight to Eastern Switzerland or according to your wishes. An ideal gift to enjoy or take off yourself. Take the opportunity and get to know Switzerland from a different view. The route can be discussed directly with the pilot on site. Incl. approx. 60 min. Stopover at a restaurant plus CHF 250.-.

Depending on the weather and wishes of the passengers, the local attractions are served. The route depends on the weather and of course the flight safety, otherwise the pilot will try to fulfill your wishes in compliance with the flight time. When booking the whole helicopter (exclusive flight), the route can be discussed with the pilot directly on site.