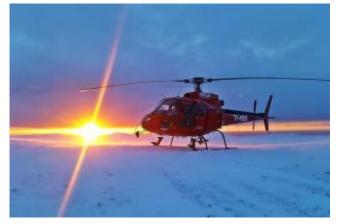

Start your adventure in Reykjavik, where we will fly you directly to the snow-capped Þórisjökull glacier. Enjoy the feeling of freedom of being on top of a glacier with clear, alpine air on this fascinating landscape accessible only by helicopter. We then head off to the shield volcano Skjaldbreiður and we fly over its crater (old volcano, no lava visible). On the way back we overfly bingvellir National Park, a beautiful and historical site.

Sights: Þórisjökull Glacier, Langjökull Glacier, Skjaldbreiður Volcano, Þingvellir National Park, Esja, Reykjavik City

Minimum 3 people.