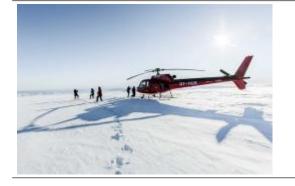

Start your adventure in Reykjavik, where we will fly you directly to the snow-capped Þórisjökull glacier. Enjoy the feeling of freedom of being on top of a glacier with clear, alpine air on this fascinating landscape accessible only by helicopter. We then head off to the shield volcano Skjaldbreiður and we fly over its crater (old volcano, no lava visible). On the way back we overfly bingvellir National Park, a beautiful and historical site.

Sights: Þórisjökull Glacier, Langjökull Glacier, Skjaldbreiður Volcano, Þingvellir National Park, Esja, Reykjavik City

Minimum 3 people.