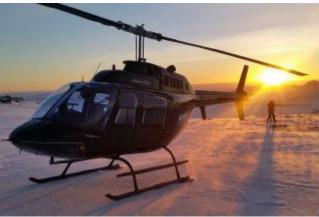

Start your adventure in Reykjavik, where we will fly you directly to the snow-capped Þórisjökull glacier. Enjoy the feeling of freedom of being on top of a glacier with clear, alpine air on this fascinating landscape accessible only by helicopter. We then head off to the shield volcano Skjaldbreiður and we fly over its crater (old volcano, no lava visible). On the way back we overfly bingvellir National Park, a beautiful and historical site.

Sights: Þórisjökull Glacier, Langjökull Glacier, Skjaldbreiður Volcano, Þingvellir National Park, Esja, Reykjavik City

Minimum 3 people.