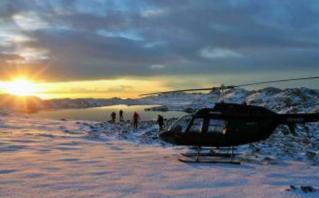

Start your adventure in Reykjavik, where we will fly you directly to the snow-capped Þórisjökull glacier. Enjoy the feeling of freedom of being on top of a glacier with clear, alpine air on this fascinating landscape accessible only by helicopter. We then head off to the shield volcano Skjaldbreiður and we fly over its crater (old volcano, no lava visible). On the way back we overfly bingvellir National Park, a beautiful and historical site.

Sights: Þórisjökull Glacier, Langjökull Glacier, Skjaldbreiður Volcano, Þingvellir National Park, Esja, Reykjavik City

Minimum 3 people.