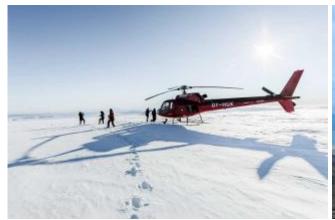

Start your adventure in Reykjavik, where we will fly you directly to the snow-capped Þórisjökull glacier. Enjoy the feeling of freedom of being on top of a glacier with clear, alpine air on this fascinating landscape accessible only by helicopter. We then head off to the shield volcano Skjaldbreiður and we fly over its crater (old volcano, no lava visible). On the way back we overfly bingvellir National Park, a beautiful and historical site.

Sights: Þórisjökull Glacier, Langjökull Glacier, Skjaldbreiður Volcano, Þingvellir National Park, Esja, Reykjavik City

Minimum 3 people.