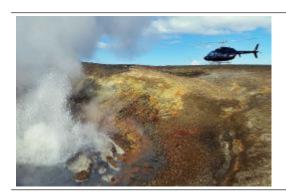

## 30 min. Geothermal Tour

| 399.00 EUR  |
|-------------|
| 798.00 EUR  |
| 1197.00 EUR |
| 1596.00 EUR |
| 1796.00 EUR |
|             |

Helicopter tour over the Hellisheiði plateau, one of the most volcanically active geothermal areas in Iceland. See old lava fields covered in moss and steaming hot springs and the geothermal power plants, volcanic crater, as well as colorful mountain chains. When landing in the area around the ancient volcano Hengill, you are guided by the pilot, far from any civilization, to the origin of this geothermal energy. See close hot springs and boiling mud pots.

Sights: Hellisheiði Plateau, Hengill Geothermal Area, Nesjavallavirkjun, Hellisheiðarvirkjun, Bláfjöll mountain range, Reykjavik City, Kristnitökuhraun Lava Field and Craters.

Minimum 2 people.