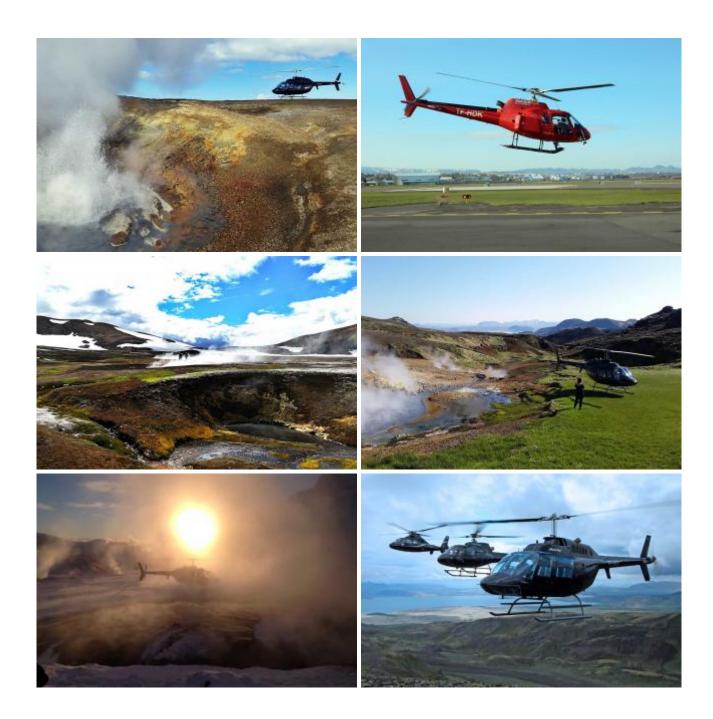

## 30 min. Geothermal Tour

| 399.00 EUR  |
|-------------|
| 798.00 EUR  |
| 1197.00 EUR |
| 1596.00 EUR |
| 1796.00 EUR |
|             |

Helicopter tour over the Hellisheiði plateau, one of the most volcanically active geothermal areas in Iceland. See old lava fields covered in moss and steaming hot springs and the geothermal power plants, volcanic crater, as well as colorful mountain chains. When landing in the area around the ancient volcano Hengill, you are guided by the pilot, far from any civilization, to the origin of this geothermal energy. See close hot springs and boiling mud pots.

Sights: Hellisheiði Plateau, Hengill Geothermal Area, Nesjavallavirkjun, Hellisheiðarvirkjun, Bláfjöll mountain range, Reykjavik City, Kristnitökuhraun Lava Field and Craters.

Minimum 2 people.