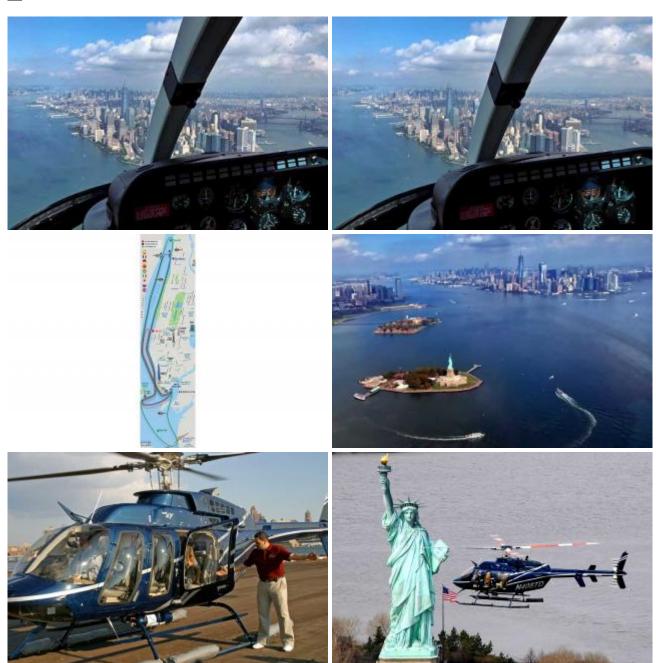

- Statue of Liberty
- Ellis Island
- Governors Island
- Freedom Tower
- 9/11 Memorial
- Brooklyn Bridge
- Battery Park
- Financial District
- Empire State Building
- Chrysler Building
- Madison Square Garden
- Times Square
- U.S.S. Intrepid, Sea, Air, & Space Museum
- Central Park
- George Washington Bridge
- Palisades Cliffs
- Harlem
- Columbia University

## **Duration of the experience:**

The flight time is about 20 minutes (red route)

**Please note:** The above rate does not include the Heliport / Security fee of 40 USD per person to be paid at check-in for the tour. Can be paid upon booking with us.

## **Panoramamap New York**

Grün ca. 12-15 Min. / Rot = 20 Min. / Blau = 30 Min. Rundflug