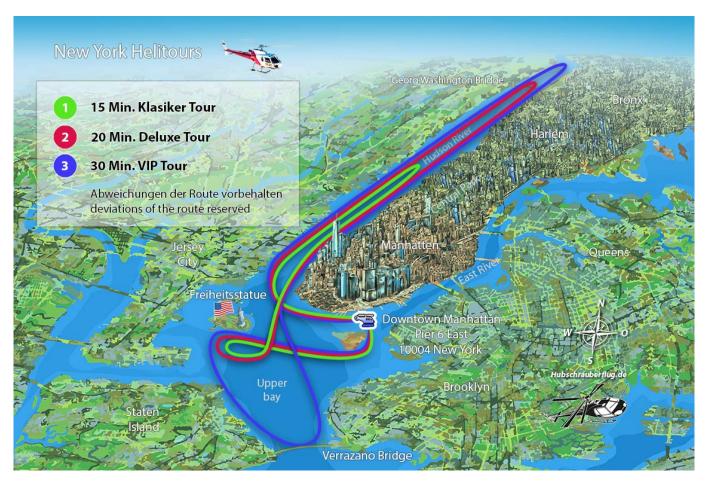

## **Duration of the experience:**

The flight time is about 20 minutes (red route)

**Please note:** The above rate does not include the Heliport / Security fee of 40 USD per person to be paid at check-in for the tour. Can be paid upon booking with us.

## **Panoramamap New York**

Grün ca. 12-15 Min. / Rot = 20 Min. / Blau = 30 Min. Rundflug