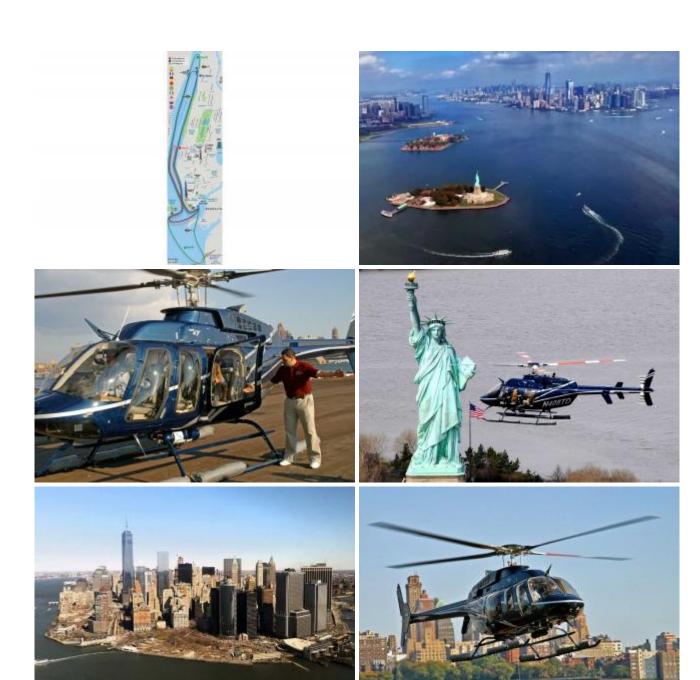

- Statue of Liberty
- Ellis Island
- Governors Island
- Freedom Tower
- 9/11 Memorial
- Brooklyn Bridge
- Battery Park
- Financial District
- Empire State Building
- Chrysler Building
- Madison Square Garden
- Times Square
- U.S.S. Intrepid, Sea, Air, & Space Museum
- Central Park
- George Washington Bridge
- Palisades Cliffs
- Harlem
- Columbia University

## **Duration of the experience:**

The flight time is about 20 minutes (red route)

**Please note:** The above rate does not include the Heliport / Security fee of 40 USD per person to be paid at check-in for the tour. Can be paid upon booking with us.

## **Panoramamap New York**

Grün ca. 12-15 Min. / Rot = 20 Min. / Blau = 30 Min. Rundflug