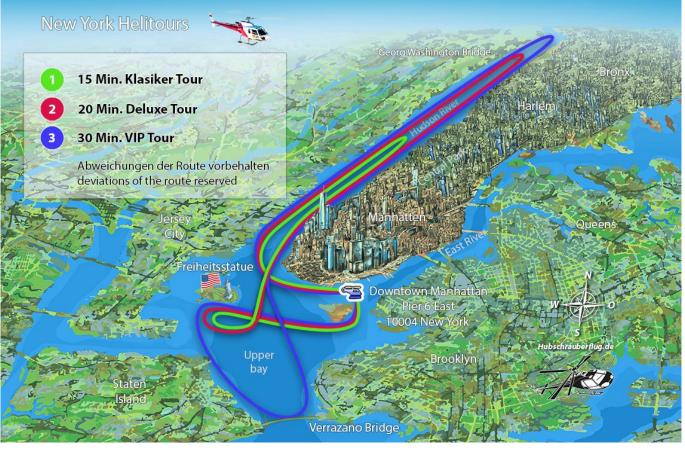

## **Panoramamap New York**

Grün ca. 12-15 Min. / Rot = 20 Min. / Blau = 30 Min. Rundflug

## **Duration of the experience:**

The flight time is about 12-15 minutes (green Route)

**Please note:** The above rate does not include the Heliport / Security fee of 40 USD per person to be paid at check-in for the tour. Can be paid upon booking with us.