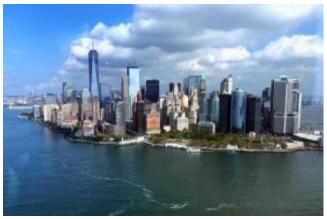

Classic Manhattan Tour: Starting at the Statue of Liberty, you will see Wall Street, Brooklyn Bridge, Governor's Island, Ellis Island, Freedom Tower, U.S.S. Intrepid, Sea, Air, & Space Museum, Madison Square Garden, Empire State Building, Central Park, George Washington Bridge, Hoboken, Hudson River, Jersey City, East River, Staten Island Ferry Terminal.