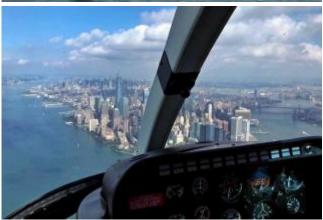

Classic Manhattan Tour: Starting at the Statue of Liberty, you will see Wall Street, Brooklyn Bridge, Governor's Island, Ellis Island, Freedom Tower, U.S.S. Intrepid, Sea, Air, & Space Museum, Madison Square Garden, Empire State Building, Central Park, George Washington Bridge, Hoboken, Hudson River, Jersey City, East River, Staten Island Ferry Terminal.