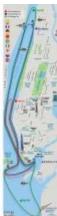

## **Panoramamap New York**

Grün ca. 12-15 Min. / Rot = 20 Min. / Blau = 30 Min. Rundflug