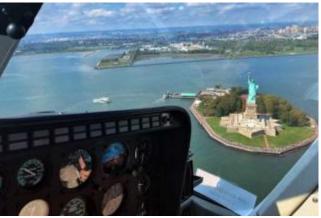

Classic Manhattan Tour: Starting at the Statue of Liberty, you will see Wall Street, Brooklyn Bridge, Governor's Island, Ellis Island, Freedom Tower, U.S.S. Intrepid, Sea, Air, & Space Museum, Madison Square Garden, Empire State Building, Central Park, George Washington Bridge, Hoboken, Hudson River, Jersey City, East River, Staten Island Ferry Terminal.

## **Duration of the experience:**

The flight time is about 12-15 minutes (green Route)

**Please note:** The above rate does not include the Heliport / Security fee of 40 USD per person to be paid at check-in for the tour. Can be paid upon booking with us.