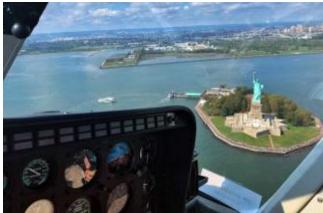

Classic Manhattan Tour: Starting at the Statue of Liberty, you will see Wall Street, Brooklyn Bridge, Governor's Island, Ellis Island, Freedom Tower, U.S.S. Intrepid, Sea, Air, & Space Museum, Madison Square Garden, Empire State Building, Central Park, George Washington Bridge, Hoboken, Hudson River, Jersey City, East River, Staten Island Ferry Terminal.