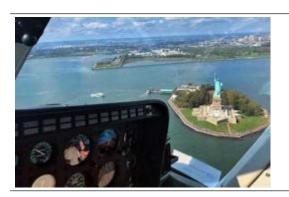

Classic Manhattan Tour: Starting at the Statue of Liberty, you will see Wall Street, Brooklyn Bridge, Governor's Island, Ellis Island, Freedom Tower, U.S.S. Intrepid, Sea, Air, & Space Museum, Madison Square Garden, Empire State Building, Central Park, George Washington Bridge, Hoboken, Hudson River, Jersey City, East River, Staten Island Ferry Terminal.