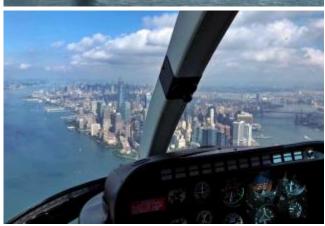

Classic Manhattan Tour: Starting at the Statue of Liberty, you will see Wall Street, Brooklyn Bridge, Governor's Island, Ellis Island, Freedom Tower, U.S.S. Intrepid, Sea, Air, & Space Museum, Madison Square Garden, Empire State Building, Central Park, George Washington Bridge, Hoboken, Hudson River, Jersey City, East River, Staten Island Ferry Terminal.