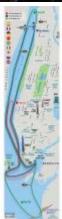

## **Panoramamap New York**

Grün ca. 12-15 Min. / Rot = 20 Min. / Blau = 30 Min. Rundflug

Classic Manhattan Tour: Starting at the Statue of Liberty, you will see Wall Street, Brooklyn Bridge, Governor's Island, Ellis Island, Freedom Tower, U.S.S. Intrepid, Sea, Air, & Space Museum, Madison Square Garden, Empire State Building, Central Park, George Washington Bridge, Hoboken, Hudson River, Jersey City, East River, Staten Island Ferry Terminal.

## **Duration of the experience:**

The flight time is about 12-15 minutes (green Route)

**Please note:** The above rate does not include the Heliport / Security fee of 40 USD per person to be paid at check-in for the tour. Can be paid upon booking with us.