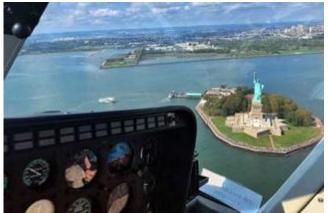

Classic Manhattan Tour: Starting at the Statue of Liberty, you will see Wall Street, Brooklyn Bridge, Governor's Island, Ellis Island, Freedom Tower, U.S.S. Intrepid, Sea, Air, & Space Museum, Madison Square Garden, Empire State Building, Central Park, George Washington Bridge, Hoboken, Hudson River, Jersey City, East River, Staten Island Ferry Terminal.