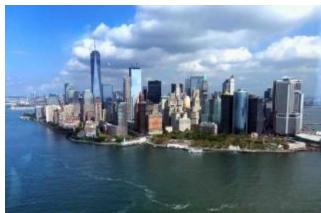

Classic Manhattan Tour: Starting at the Statue of Liberty, you will see Wall Street, Brooklyn Bridge, Governor's Island, Ellis Island, Freedom Tower, U.S.S. Intrepid, Sea, Air, & Space Museum, Madison Square Garden, Empire State Building, Central Park, George Washington Bridge, Hoboken, Hudson River, Jersey City, East River, Staten Island Ferry Terminal.