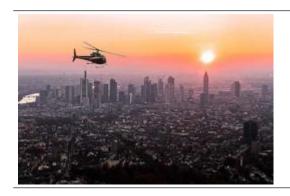

## 30 min. Skyline Mainhattan

| 1 Pers.      | 219.00 EUR |
|--------------|------------|
| 2 Pers.      | 438.00 EUR |
| max. 3 Pers. | 629.00 EUR |

Aerial tour of the sights of the metropolis, old monuments, Frankfurt skyline Mainhatten with skyscrapers, banking center, museum bank's Frankfurt Trade Fair, Alte Oper, the old town center with half-timbered houses, the cathedral, old churches and the city forest back to Egelsbach Airport.