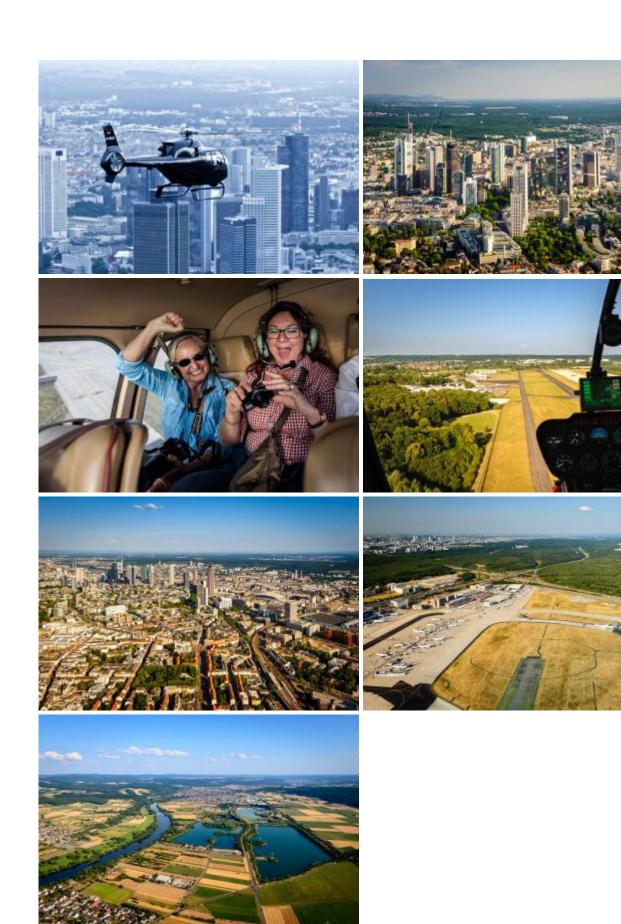

## 30 min. Skyline Mainhattan

| 1 Pers.      | 219.00 EUR |
|--------------|------------|
| 2 Pers.      | 438.00 EUR |
| max. 3 Pers. | 629.00 EUR |

Aerial tour of the sights of the metropolis, old monuments, Frankfurt skyline Mainhatten with skyscrapers, banking center, museum bank's Frankfurt Trade Fair, Alte Oper, the old town center with half-timbered houses, the cathedral, old churches and the city forest back to Egelsbach Airport.