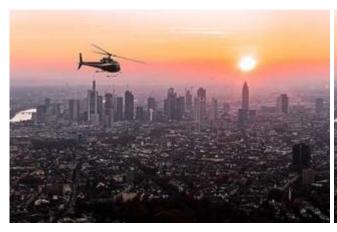

## 30 min. Skyline Mainhattan

| 1 Pers.      | 219.00 EUR |
|--------------|------------|
| 2 Pers.      | 438.00 EUR |
| max. 3 Pers. | 629.00 EUR |

Aerial tour of the sights of the metropolis, old monuments, Frankfurt skyline Mainhatten with skyscrapers, banking center, museum bank's Frankfurt Trade Fair, Alte Oper, the old town center with half-timbered houses, the cathedral, old churches and the city forest back to Egelsbach Airport.