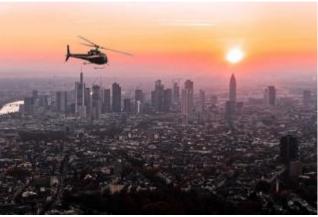

## 30 min. Skyline Mainhattan

| 1 Pers.      | 219.00 EUR |
|--------------|------------|
| 2 Pers.      | 438.00 EUR |
| max. 3 Pers. | 629.00 EUR |

Aerial tour of the sights of the metropolis, old monuments, Frankfurt skyline Mainhatten with skyscrapers, banking center, museum bank's Frankfurt Trade Fair, Alte Oper, the old town center with half-timbered houses, the cathedral, old churches and the city forest back to Egelsbach Airport.