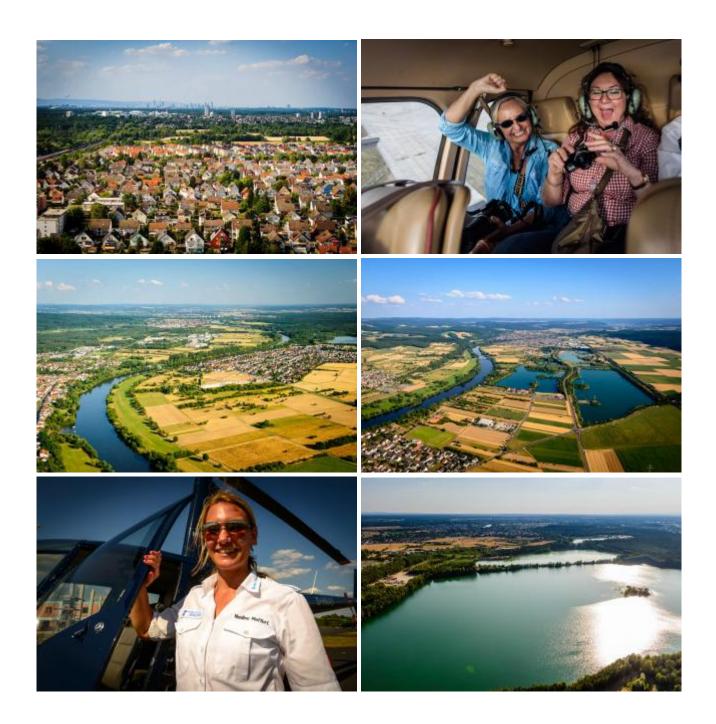

## 20 min. Egelsbach region

| 1 Pers. | 159.00 EUR |
|---------|------------|
| 2 Pers. | 318.00 EUR |
| 3 Pers. | 477.00 EUR |

Fly over the region Egelsbach or Darmstadt in the flight radius of 20 minutes. Experience the local sights. The route depends on the weather and of course the flight safety, otherwise the pilot will try to fulfill the wishes of all passengers while respecting the flight time.