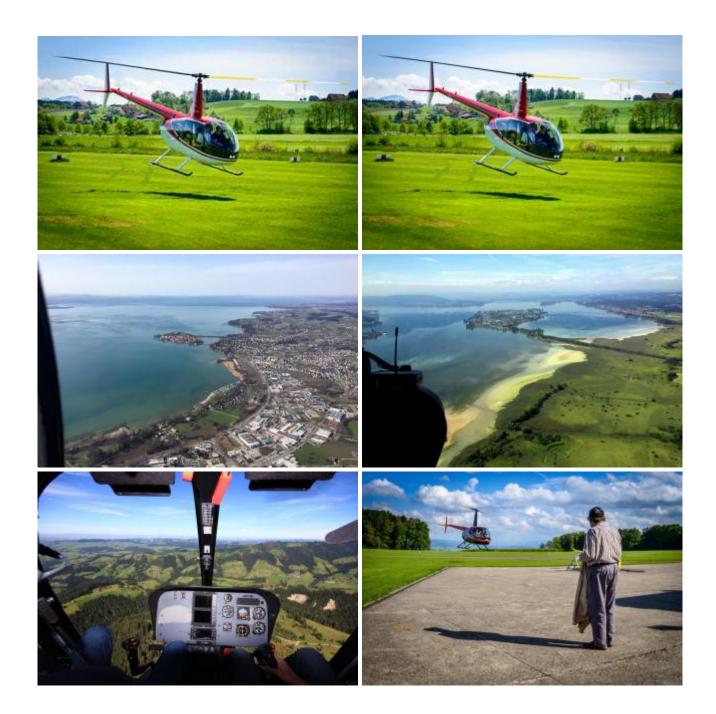

We start at the airport in Friedrichshafen. Immediately after the start you will see the Lake Constance, which is surrounded by the old town of Meersburg. Next you go on the shores of Lake Constance to Uhldingen and direction Mainau Island before the island Reichenau marks our turning point. The old town of Konstanz impressed with the unique location in the lake. On a clear day the Santis with the Swiss Alps to the bet shines before it slowly goes back to the airport.

Alternatively, we can also direction Lindau and Bregenz and the Pfänder fly with you. This route is also very scenic worth seeing.