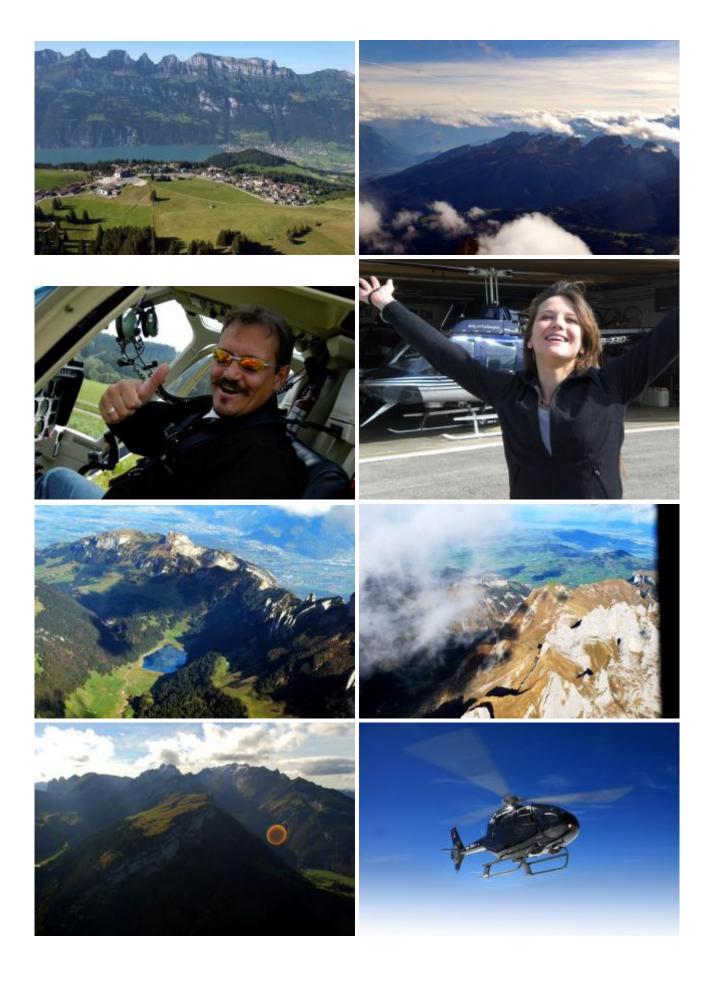

## 60 min. 11 lakes flight

| 1 Pers.      | 640.00 EUR  |
|--------------|-------------|
| 2 Pers.      | 1280.00 EUR |
| max. 3 Pers. | 1440.00 EUR |
| max. 4 Pers. | 2100.00 EUR |

Airport Sitterdorf - Säntis - Churfirsten - Walensee - Glarus - Klöntalersee - Sihlsee - Einsiedeln - Zürichsee - Ricken - Wil - back to the Airport Sitterdorf.

Enjoy the beautiful mountain peaks, glaciers impressive, but also fantastic forests and crystal clear lakes. You will be amazed and take an unforgettable experience home.

Exclusive Flight - Route and Schedule at its own discretion.

## **Duration of the experience:**

The flight time is approx. 60 minutes.