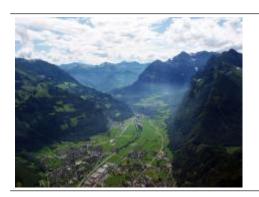

## 60 min. 11 lakes flight

| 1 Pers.      | 640.00 EUR  |
|--------------|-------------|
| 2 Pers.      | 1280.00 EUR |
| max. 3 Pers. | 1440.00 EUR |
| max. 4 Pers. | 2100.00 EUR |

Airport Sitterdorf - Säntis - Churfirsten - Walensee - Glarus - Klöntalersee - Sihlsee - Einsiedeln - Zürichsee - Ricken - Wil - back to the Airport Sitterdorf.

Enjoy the beautiful mountain peaks, glaciers impressive, but also fantastic forests and crystal clear lakes. You will be amazed and take an unforgettable experience home.

Exclusive Flight - Route and Schedule at its own discretion.