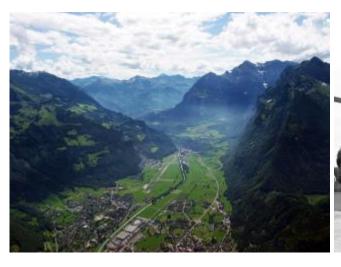

## 60 min. 11 lakes flight

| 1 Pers.      | 640.00 EUR  |
|--------------|-------------|
| 2 Pers.      | 1280.00 EUR |
| max. 3 Pers. | 1440.00 EUR |
| max. 4 Pers. | 2100.00 EUR |

Airport Sitterdorf - Säntis - Churfirsten - Walensee - Glarus - Klöntalersee - Sihlsee - Einsiedeln - Zürichsee - Ricken - Wil - back to the Airport Sitterdorf.

Enjoy the beautiful mountain peaks, glaciers impressive, but also fantastic forests and crystal clear lakes. You will be amazed and take an unforgettable experience home.

Exclusive Flight - Route and Schedule at its own discretion.