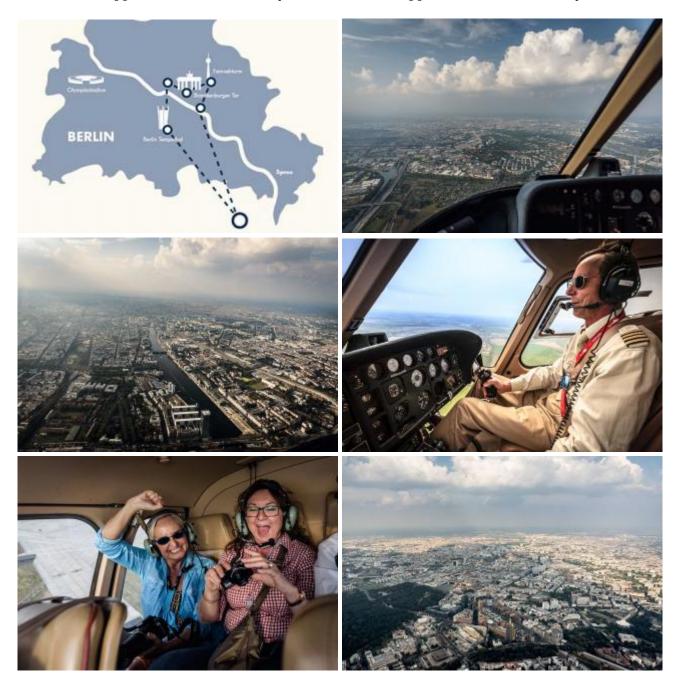

Feel the real flying. Tummy tingling guaranteed! From the stand it goes on 600 meters of flight altitude. Enjoy a breathtaking trip over the capital. After the reception at the General Aviation Terminal at Berlin Brandenburg Airport, we will bring you with the stretch limousine to the helicopter. Then you will start a 20 minute flight. As a reminder you will receive a certificate with the signature of the pilot.

## Service/sequence of event:

- Departure terminal C of the airport Berlin Schönefeld
- Shuttle in Lincoln stretch limousine to the helicopter (at the airport terrain)
- Helicopter tour Berlin City over the center of Berlin
- Flight certificate with passenger data and signature of the pilot

# **Map View Berlin Skyline Tour Flight**

Green Route approx. 15 min. Berlin Skyline / Blue Route approx. 20 min. Berlin City