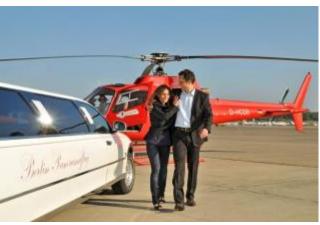

Feel the real flying. Tummy tingling guaranteed! From the stand it goes on 600 meters of flight altitude. Enjoy a breathtaking trip over the capital. After the reception at the General Aviation Terminal at Berlin Brandenburg Airport, we will bring you with the stretch limousine to the helicopter. Then you will start a 20 minute flight. As a reminder you will receive a certificate with the signature of the pilot.

## Service/sequence of event:

- Departure terminal C of the airport Berlin Schönefeld
- Shuttle in Lincoln stretch limousine to the helicopter (at the airport terrain)
- Helicopter tour Berlin City over the center of Berlin
- Flight certificate with passenger data and signature of the pilot