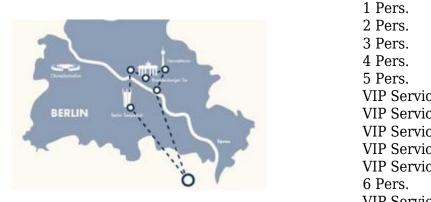

# 20 min. Berlin City flight

| 1 Pers.             | 219.00 EUR  |
|---------------------|-------------|
| 2 Pers.             | 438.00 EUR  |
| 3 Pers.             | 657.00 EUR  |
| 4 Pers.             | 876.00 EUR  |
| 5 Pers.             | 1095.00 EUR |
| VIP Service 1 Pers. | 249.00 EUR  |
| VIP Service 2 Pers. | 498.00 EUR  |
| VIP Service 3 Pers. | 747.00 EUR  |
| VIP Service 4 Pers. | 996.00 EUR  |
| VIP Service 5 Pers. | 1245.00 EUR |
| 6 Pers.             | 1314.00 EUR |
| VIP Service 6 Pers. | 1494.00 EUR |
|                     |             |

# **Map View Berlin Skyline Tour Flight**

Green Route approx. 15 min. Berlin Skyline / Blue Route approx. 20 min. Berlin City