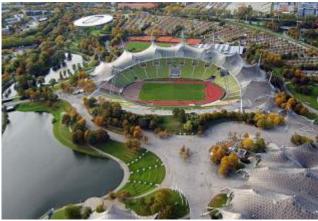

Determine your route yourself, talk with the pilot about the flight and fly the sights around Ottobrunn.

The route can be discussed with the pilot on the spot. This depends on the weather and of course aviation safety, otherwise the pilot attempts to fulfill your wishes in compliance with the flight time.