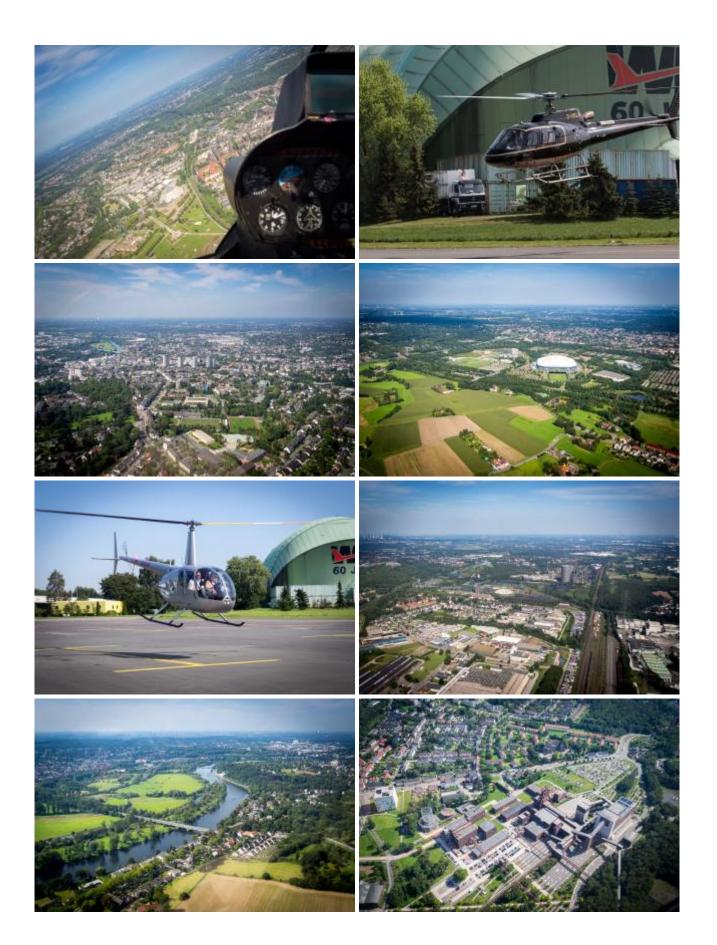

Flight over Duisburg inland port, Nord landscape park, Oberhausen (Oberhausen Gasometer) Bottrop (tetrahedron, BernePark Bottrop), Schalke Arena, Essen (Zeche Zollverein, UNESCO World Heritage Site), Villa Hügel (1873 built by Alfred Krupp), Baldeneysee and back Essen-Mülheim airport.