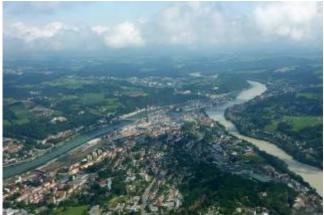

If sunbeams the forest in a brilliant light changes, the distant view of the Bavarian Forest mountains or the longest treetop trail of the world almost takes the breath away. Pure nature, in the Bavarian Forest National Park can develop according to their own principles into a unique wilderness.

Take off, experience and enjoy a scenic flight over for example, region Hausberg. Discover the sights of the beautiful Lower Bavaria.

The route is dependent on the weather and of course aviation safety, otherwise the pilot attempts to fulfill your wishes in compliance with the flight time.