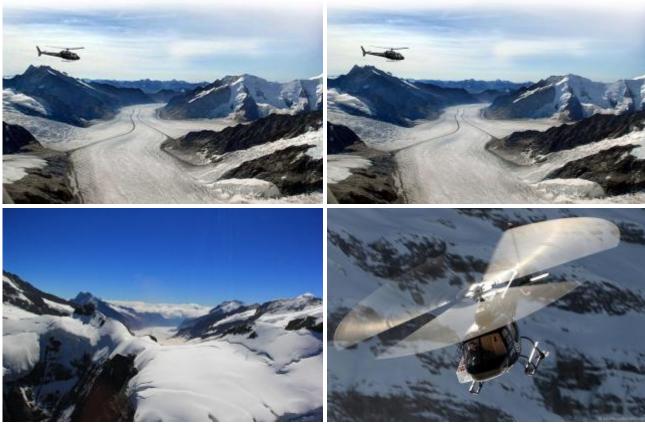

## 45 min. Helicopter flight Jungfraujoch

| 480.00 EUR  |
|-------------|
| 960.00 EUR  |
| 1330.00 EUR |
| 1920.00 EUR |
| 2200.00 EUR |
|             |

Along the glittering ribbon of the Aare and the beautiful Justis valley leads the flight to the Eiger North Wall and the Jungfraujoch. About the steep, rugged valley walls of the Lauterbrunnen and the Schilthorn, you fly return to the Lake Thun and the Guerbetal with landing in Bern-Belp.