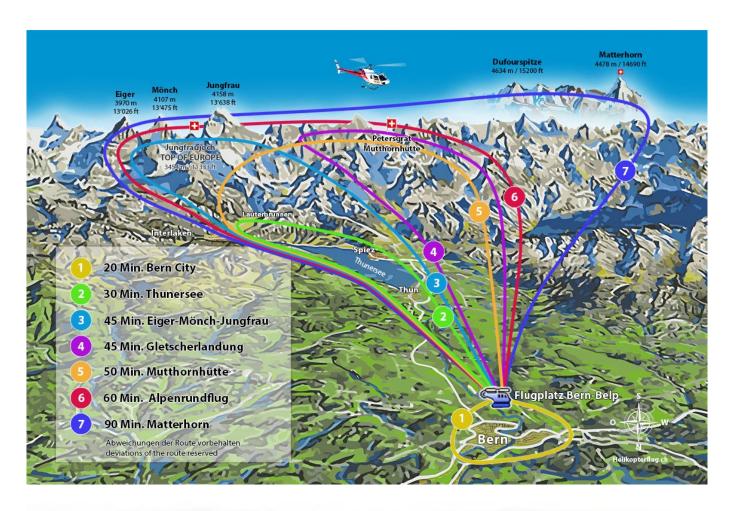

competence centre for helicopter flights

Landline +49 (0)9181 522 99 60 | info@hubschrauberflug.de

## 45 min. Helicopter flight Jungfraujoch



| 480.00 EUR  |
|-------------|
| 960.00 EUR  |
| 1330.00 EUR |
| 1920.00 EUR |
| 2200.00 EUR |
|             |

Along the glittering ribbon of the Aare and the beautiful Justis valley leads the flight to the Eiger North Wall and the Jungfraujoch. About the steep, rugged valley walls of the Lauterbrunnen and the Schilthorn, you fly return to the Lake Thun and the Guerbetal with landing in Bern-Belp.

Exclusive Flight - Route and Schedule at its own discretion.

## **Duration of the experience:**

The flight time is 45 minutes.

## Panoramamap Bern (Route 3)