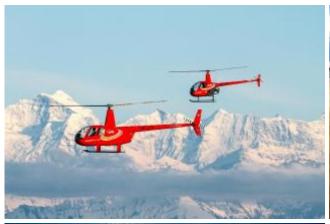

## 45 min. Helicopter flight Jungfraujoch

| 480.00 EUR  |
|-------------|
| 960.00 EUR  |
| 1330.00 EUR |
| 1920.00 EUR |
| 2200.00 EUR |
|             |

Along the glittering ribbon of the Aare and the beautiful Justis valley leads the flight to the Eiger North Wall and the Jungfraujoch. About the steep, rugged valley walls of the Lauterbrunnen and the Schilthorn, you fly return to the Lake Thun and the Guerbetal with landing in Bern-Belp.