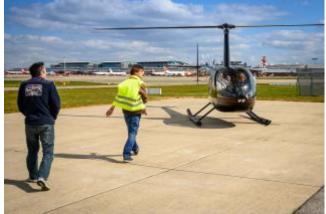

## 20 min. small Hamburg flight

| 1 Pers.      | 209.00 EUR |
|--------------|------------|
| 2 Pers.      | 418.00 EUR |
| 3 Pers.      | 627.00 EUR |
| max. 4 Pers. | 855.00 EUR |

These short sightseeing flight Hamburg begins at Hamburg Airport and in the next 20 minutes, all the important sights of Hamburg are overflown.

With its flair and maritime charm Hamburg is one of the most beautiful cities in Germany. The "Gateway to the World" - as the port city on the Elbe is often called, is among you in this helicopter flight.