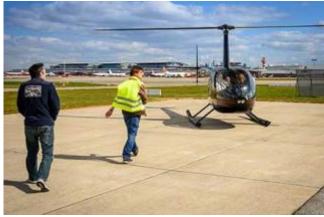

## 20 min. small Hamburg flight

| 1 Pers.      | 209.00 EUR |
|--------------|------------|
| 2 Pers.      | 418.00 EUR |
| 3 Pers.      | 627.00 EUR |
| max. 4 Pers. | 855.00 EUR |

These short sightseeing flight Hamburg begins at Hamburg Airport and in the next 20 minutes, all the important sights of Hamburg are overflown.

With its flair and maritime charm Hamburg is one of the most beautiful cities in Germany. The "Gateway to the World" - as the port city on the Elbe is often called, is among you in this helicopter flight.