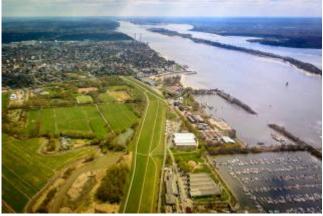

With its flair and maritime charm Hamburg is one of the most beautiful cities in Germany. The "Gateway to the World" - as the port city on the Elbe is often called, is among you in this helicopter flight.

There are local attractions overflown according to the weather and desires of the passengers. The route is dependent on the weather and of course aviation safety, otherwise the pilot attempts to fulfill your wishes in compliance with the flight time.