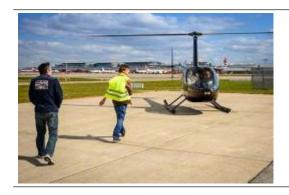

## 20 min. small Hamburg flight

| 1 Pers.      | 209.00 EUR |
|--------------|------------|
| 2 Pers.      | 418.00 EUR |
| 3 Pers.      | 627.00 EUR |
| max. 4 Pers. | 855.00 EUR |

These short sightseeing flight Hamburg begins at Hamburg Airport and in the next 20 minutes, all the important sights of Hamburg are overflown.

With its flair and maritime charm Hamburg is one of the most beautiful cities in Germany. The "Gateway to the World" - as the port city on the Elbe is often called, is among you in this helicopter flight.