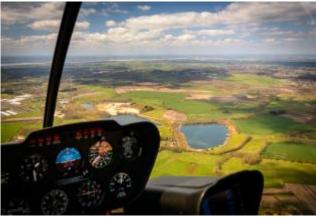

There are local attractions overflown according to the weather and desires of the passengers. The route is dependent on the weather and of course aviation safety, otherwise the pilot attempts to fulfill your wishes in compliance with the flight time.