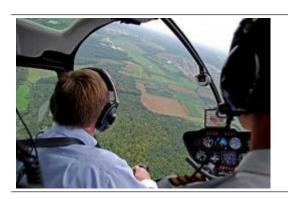

Taking Off, experience and enjoy. Scenic flight over the heath and pond area with start from the airfield Dresden. The route is dependent on the weather and of course aviation safety, otherwise the pilot attempts to fulfill your wishes in compliance with the flight time.