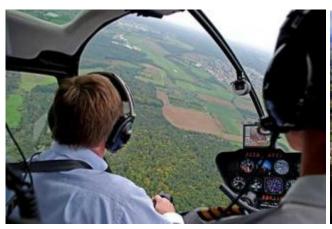

Taking Off, experience and enjoy. Scenic flight over the heath and pond area with start from the airfield Dresden. The route is dependent on the weather and of course aviation safety, otherwise the pilot attempts to fulfill your wishes in compliance with the flight time.