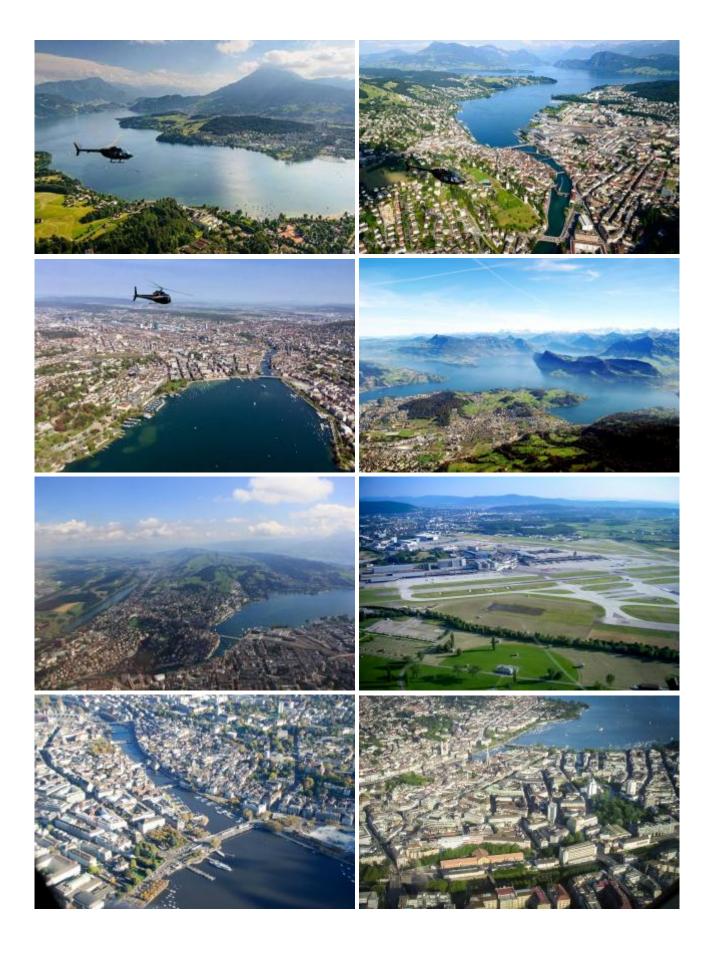

## Route Lucerne Foothills:

Zurich airport - Zurich City - Lake Zurich - Pfäffikersee - Walensee - Mythen - Rigi - Lake Lucerne - Pilatus - Lucerne - Zugersee - back to Zurich Airport

Group flight: Sa. & So. Private flight: 365 days