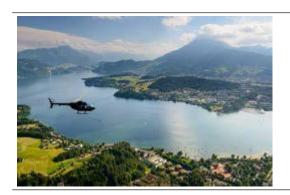

## 60 min. Churfirsten or Foothills Lucerne

| 1 Pers.      | 640.00 EUR  |
|--------------|-------------|
| 2 Pers.      | 1280.00 EUR |
| max. 3 Pers. | 1725.00 EUR |

reathtaking landscapes and a unique Panaroma - discover the region from an incredible perspective during your helicopter tour. This flight takes you either to the Churfirsten or to the Lucerne Foothills, with a spectacular view of the Mythen, Rigi and Pilatus.

## Route Lucerne Foothills:

Zurich airport - Zurich City - Lake Zurich - Pfäffikersee - Walensee - Mythen - Rigi - Lake Lucerne - Pilatus - Lucerne - Zugersee - back to Zurich Airport

Group flight: Sa. & So. Private flight: 365 days