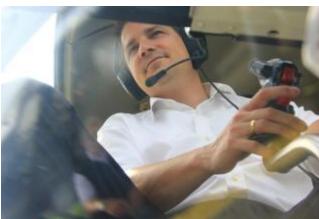

## 45 min. Helicopter flight

Taking Off, experience and enjoy your flight from the airport Linz Hörsching and guides you in the next 45 minutes along your desired flight path within a radius of about 40 km, passing many famous landmarks.

There are local attractions overflown. The route can be discussed with the pilot on the spot. This depends on the weather and of course aviation safety, otherwise the pilot attempts to fulfill your wishes in compliance with the flight time.