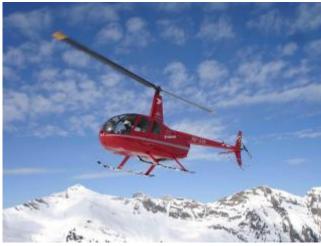

## 45 min. Helicopter flight

Taking Off, experience and enjoy your flight from the airport Linz Hörsching and guides you in the next 45 minutes along your desired flight path within a radius of about 40 km, passing many famous landmarks.