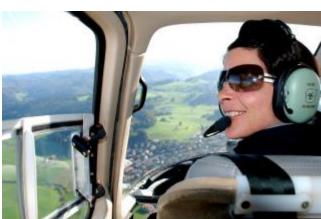

## 45 min. Helicopter flight

Taking Off, experience and enjoy your flight from the airport Linz Hörsching and guides you in the next 45 minutes along your desired flight path within a radius of about 40 km, passing many famous landmarks.

There are local attractions overflown. The route can be discussed with the pilot on the spot. This depends on the weather and of course aviation safety, otherwise the pilot attempts to fulfill your wishes in compliance with the flight time.