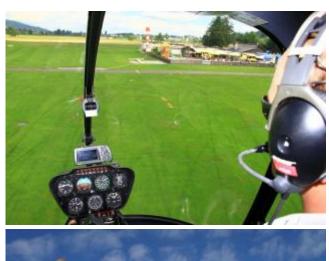

## 45 min. Helicopter flight

Taking Off, experience and enjoy your flight from the airport Linz Hörsching and guides you in the next 45 minutes along your desired flight path within a radius of about 40 km, passing many famous landmarks.

There are local attractions overflown. The route can be discussed with the pilot on the spot. This depends on the weather and of course aviation safety, otherwise the pilot attempts to fulfill your wishes in compliance with the flight time.