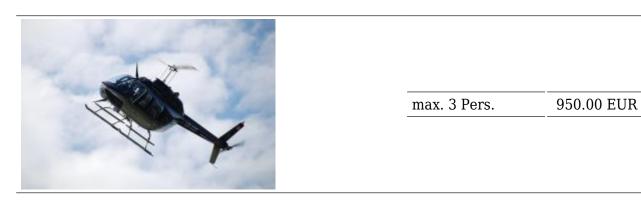

## 45 min. Helicopter flight

Taking Off, experience and enjoy your flight from the airport Linz Hörsching and guides you in the next 45 minutes along your desired flight path within a radius of about 40 km, passing many famous landmarks.

## **Duration of the experience:**

The flight time is 45 minutes.