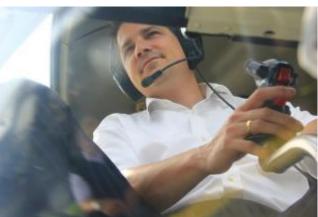

No previous experience is necessary! A professional instructor is there to help.

Once to be a pilot himself and control the helicopter. A dream that not only shapes the childhood. The trial flight "helicopter fly itself" makes dreams come true and promises an unforgettable experience. The flight hour is similar to a helicopter training. You take personally seat on the pilot place and become on the double tax familiar with the helicopter.