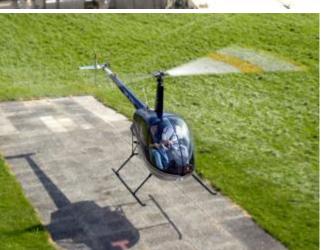

## Helicopter trial flight - R22

| 20 Min. Flugzeit | 370.00 EUR |
|------------------|------------|
| 30 Min. Flugzeit | 450.00 EUR |
| 40 Min. Flugzeit | 550.00 EUR |
| 50 Min. Flugzeit | 675.00 EUR |
| 60 Min. Flugzeit | 839.00 EUR |
|                  |            |

No previous experience is necessary! A professional instructor is there to help.

Once to be a pilot himself and control the helicopter. A dream that not only shapes the childhood. The trial flight "helicopter fly itself" makes dreams come true and promises an unforgettable experience. The flight hour is similar to a helicopter training. You take personally seat on the pilot place and become on the double tax familiar with the helicopter.