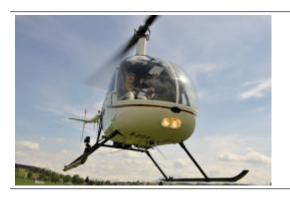

No previous experience is necessary! A professional instructor is there to help.

Once to be a pilot himself and control the helicopter. A dream that not only shapes the childhood. The trial flight "helicopter fly itself" makes dreams come true and promises an unforgettable experience. The flight hour is similar to a helicopter training. You take personally seat on the pilot place and become on the double tax familiar with the helicopter.