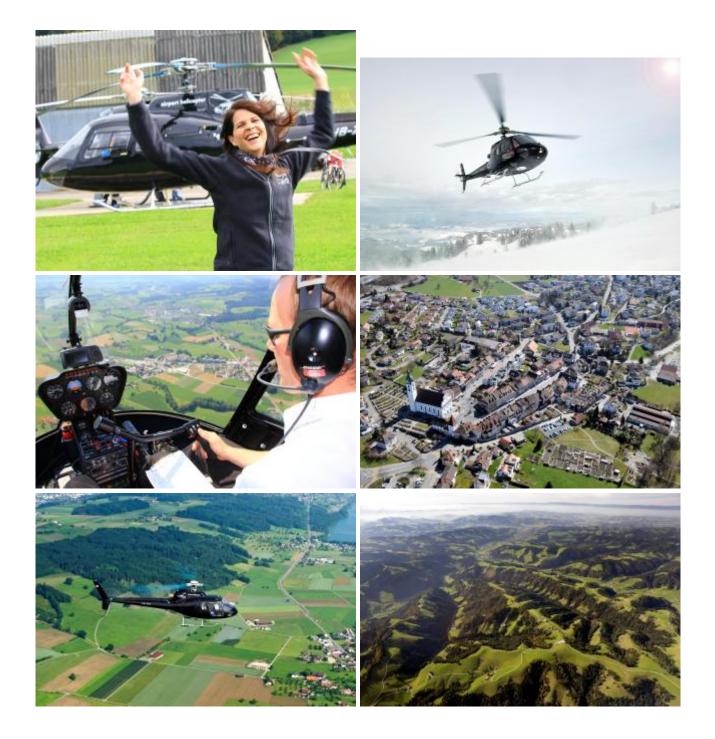

Taking Off, experience and enjoy a scenic flight over Wels. The route can be discussed with the pilot on the spot. This depends on the weather and of course aviation safety, otherwise the pilot attempts to fulfill your wishes in compliance with the flight time.