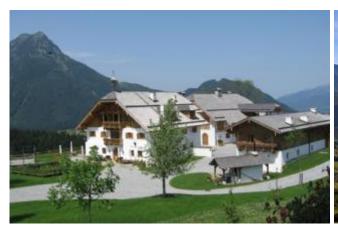

## Winterstellgut - Annaberg

| max. 3 Pers. | 1550.00 EUR |
|--------------|-------------|
| max. 5 Pers. | 2325.00 EUR |

On a broad, sunny plateau lies on the Winterstellgut over 1,000 meters above sea level. After about a 30 minute flight you land directly on the plateau. Here you can enjoy picturesque views and exquisite delights. Austria's top restaurants connected with a magnificent flight over the Alps - an experience that no one will forget.