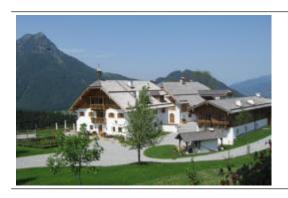

## Winterstellgut - Annaberg

| max. 3 Pers. | 1550.00 EUR |
|--------------|-------------|
| max. 5 Pers. | 2325.00 EUR |

On a broad, sunny plateau lies on the Winterstellgut over 1,000 meters above sea level. After about a 30 minute flight you land directly on the plateau. Here you can enjoy picturesque views and exquisite delights. Austria's top restaurants connected with a magnificent flight over the Alps - an experience that no one will forget.