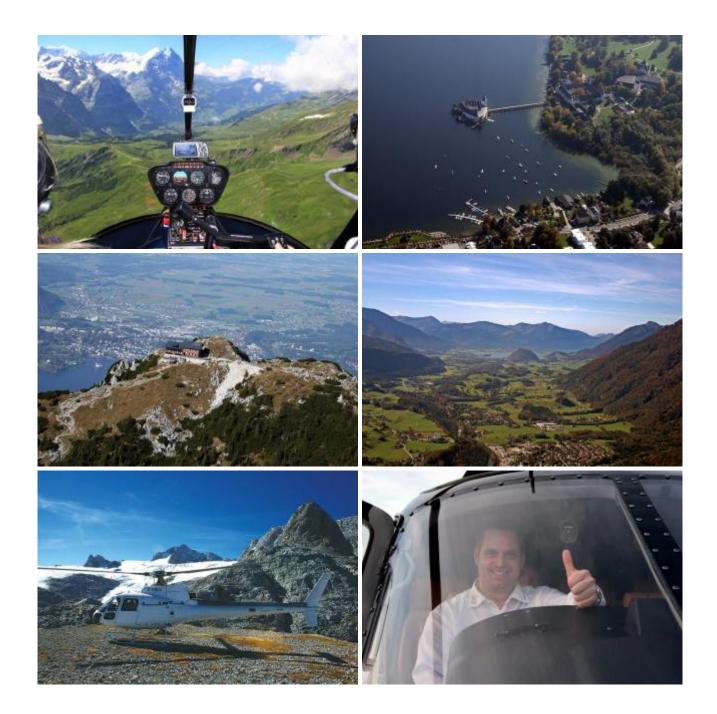

There are local attractions overflown. The route can be discussed with the pilot on the spot. This depends on the weather and of course aviation safety, otherwise the pilot attempts to fulfill your wishes in compliance with the flight time.