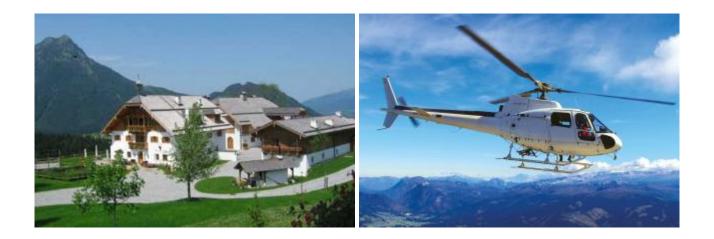

## **Enjoyment in Winterstellgut**

On a broad, sunny plateau lies on the Winterstellgut over 1,000 meters above sea level. After about a 30 minute flight from aera Salzkammergut (departure point can vary) you land directly on the plateau. Here you can enjoy picturesque views and exquisite delights. Austria's top restaurants connected with a magnificent flight over the Alps - an experience that no one will forget.