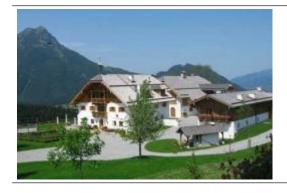

## **Enjoyment in Winterstellgut**

On a broad, sunny plateau lies on the Winterstellgut over 1,000 meters above sea level. After about a 30 minute flight from aera Salzkammergut (departure point can vary) you land directly on the plateau. Here you can enjoy picturesque views and exquisite delights. Austria's top restaurants connected with a magnificent flight over the Alps - an experience that no one will forget.