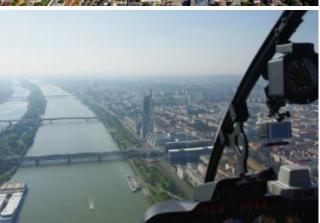

Marvel at the sights during this flight as you see Guntramsdorf Mödling, Perchtoldsdorf, Auhof, Weidling, Klosterneuburg, along the Donau Island, Millennium Tower, UNO City and back to the airport Bad Vöslau.