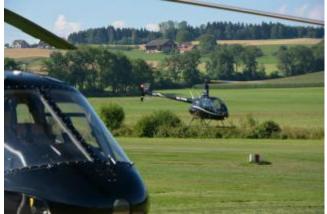

## 30 min. Helicopter flight

| 1 Pers.      | 229.00 EUR |
|--------------|------------|
| 2 Pers.      | 458.00 EUR |
| max. 3 Pers. | 650.00 EUR |
| max. 4 Pers. | 870.00 EUR |

Taking Off, experience and enjoy a scenic flight over Ilsenburg, Brocken, Bode dam, Thale, Blue Lake and back to Wernigerode.

## Route view 30 min - Harz

Scenic flight green Route 15 min. / Blue Route 20 min. / Red Route 30 min.