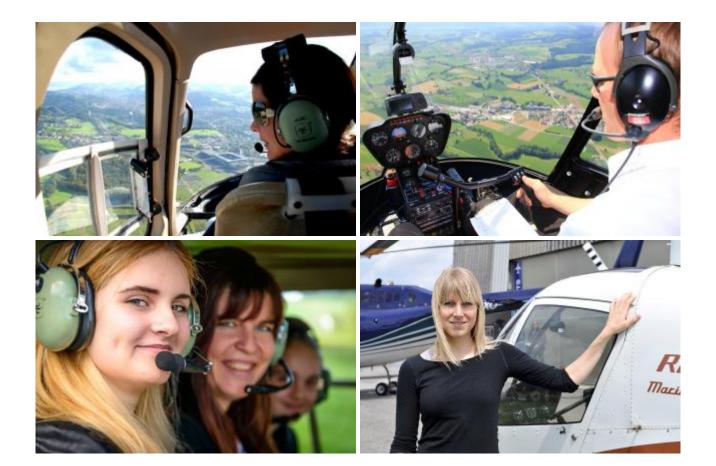

There are local attractions overflown according to the weather and desires of the passengers. The route is dependent on the weather and of course aviation safety, otherwise the pilot attempts to fulfill your wishes in compliance with the flight time. With booking the whole helicopter you can discuss the route on the spot directly with the pilot.