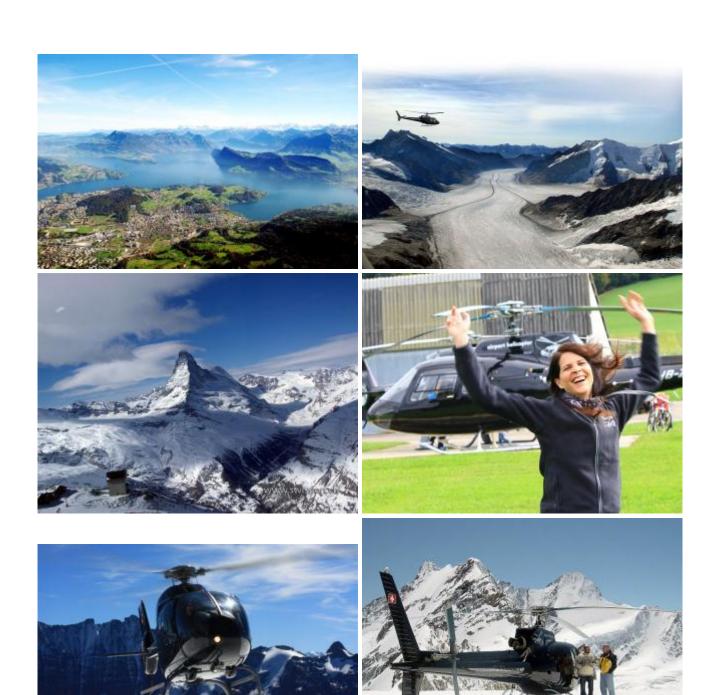

## 150 min. Jungfraujoch-Matterhorn

| 4800.00 EUR |
|-------------|
| 6500.00 EUR |
| 8250.00 EUR |
|             |

Airport Luzern-Beromünster - Pilatus - Grosser Aletschgletscher - Eiger - Mönch - Jungfraujoch - Matterhorn - Thunersee - Napfgebiet - Sempachersee - back to Airport Luzern-Beromünster.

There are local attractions overflown. The route can be discussed with the pilot on the spot. This depends on the weather and of course aviation safety, otherwise the pilot attempts to fulfill your wishes in compliance with the flight time.

## Panoramamap Luzern - Route 6

likopterflug.c