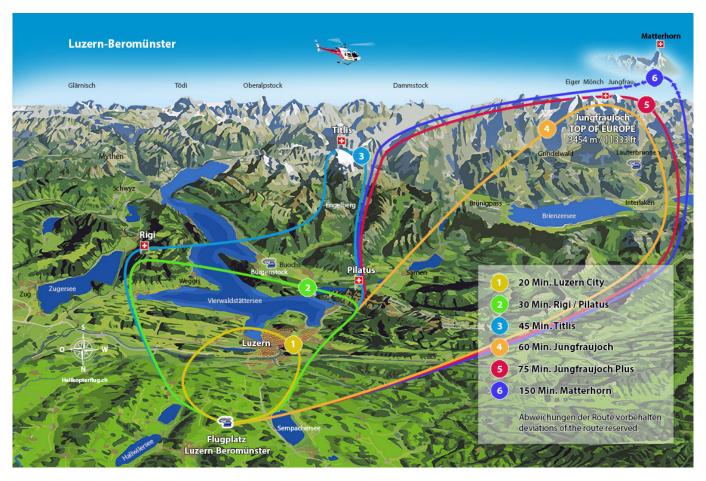

## Panoramamap Luzern - Route 6

likopterflug.c

## 150 min. Jungfraujoch-Matterhorn

| 4800.00 EUR |
|-------------|
| 6500.00 EUR |
| 8250.00 EUR |
|             |

Airport Luzern-Beromünster - Pilatus - Grosser Aletschgletscher - Eiger - Mönch - Jungfraujoch - Matterhorn - Thunersee - Napfgebiet - Sempachersee - back to Airport Luzern-Beromünster.