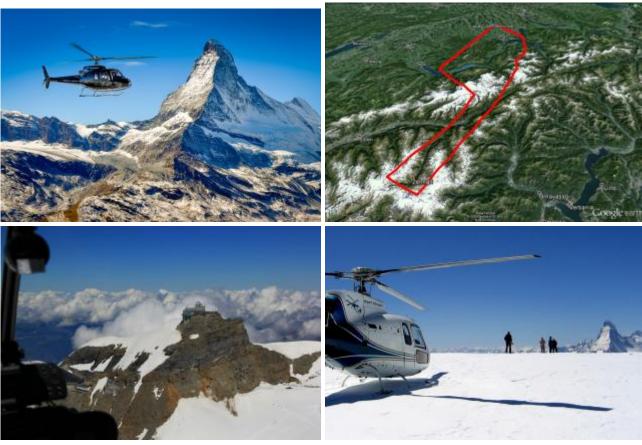

## 150 min. Jungfraujoch-Matterhorn

| 4800.00 EUR |
|-------------|
| 6500.00 EUR |
| 8250.00 EUR |
|             |

Airport Luzern-Beromünster - Pilatus - Grosser Aletschgletscher - Eiger - Mönch - Jungfraujoch - Matterhorn - Thunersee - Napfgebiet - Sempachersee - back to Airport Luzern-Beromünster.

## **Duration of the experience:**

The flight time is 150 minutes.

At this Airport is locally a landing duty of CHF 5.00 / per person to pay.