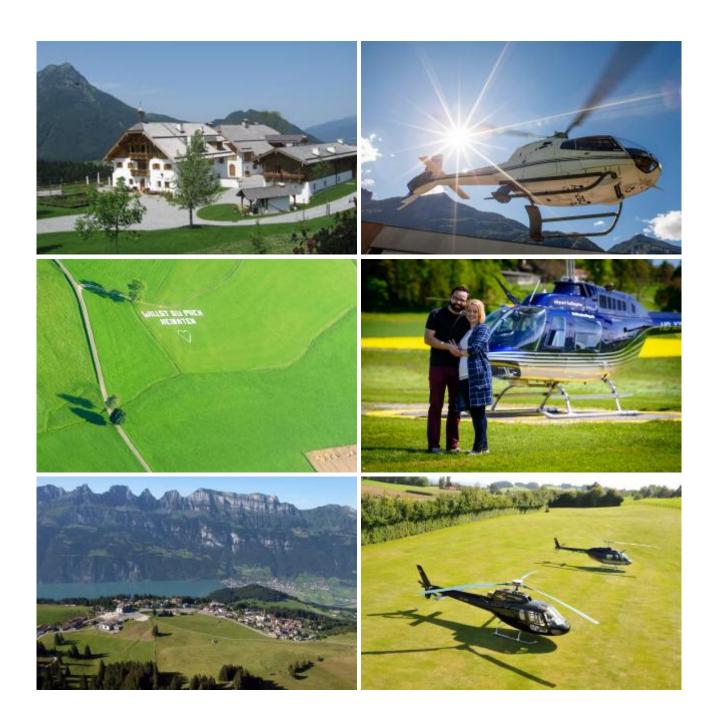

## Winterstellgut

max. 3 Pers. 1450.00 EUR

Helicopter shuttle to Winterstellgut, free waiting time of the pilot / helicopter (up to 3 hours), flight back to Salzburg.

On a broad, sunny plateau lies on the Winterstellgut over 1,000 meters above sea level. After about a 30 minute flight from Salzburg Airport to land directly on the plateau. Here you can enjoy picturesque views and exquisite delights.

Wed - Sun 11:00 to 24:00 - Hot food 12:00 to 22:00 o'clock

True to the motto: "First come - first serve" the team of Winterstellgut will take care for your dining pleasure.

Well rested and relaxed you fly afterwards with us safely back again and enjoy the magnificent views of the Alps!