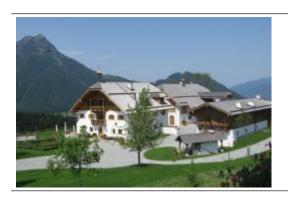

## Winterstellgut

max. 3 Pers. 1450.00 EUR

Helicopter shuttle to Winterstellgut, free waiting time of the pilot / helicopter (up to 3 hours), flight back to Salzburg.

On a broad, sunny plateau lies on the Winterstellgut over 1,000 meters above sea level. After about a 30 minute flight from Salzburg Airport to land directly on the plateau. Here you can enjoy picturesque views and exquisite delights.