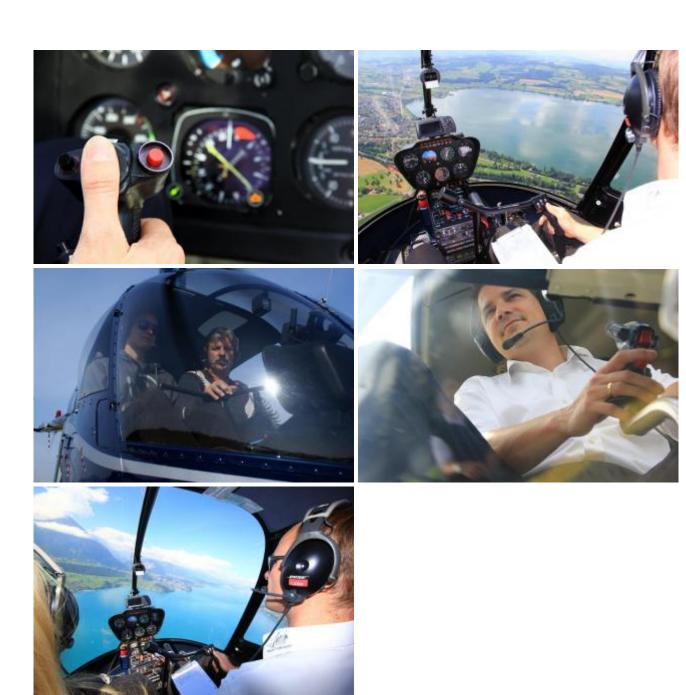

No previous experience is necessary! A professional instructor is there to help.

Once to be a pilot himself and control the helicopter. A dream that not only shapes the childhood. The trial flight "helicopter fly yourself" makes dreams come true and promises an unforgettable experience. The flight hour is similar to a helicopter training. You take personally seat on the pilot place and become on the double tax familiar with the helicopter.