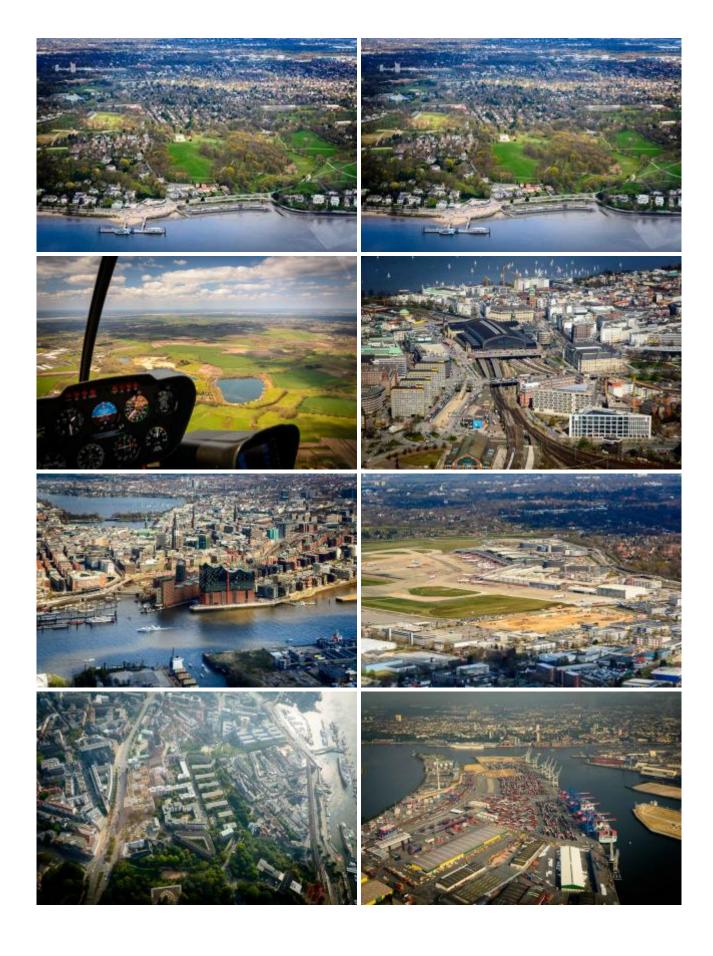

## 45 min. Hamburg & surroundings

max. 4 Pers. 1625.00 EUR

With its flair and maritime charm Hamburg is one of the most beautiful cities in Germany. The "Gateway to the World" - as the port city on the Elbe is often called, is among you in this helicopter flight.

Your Hamburg flight begins at the Hamburg airport and guide you in the next 45 minutes along your desired flight route within a radius of about 55 km, passing many famous landmarks.

There are local attractions overflown according to the weather and desires of the passengers. The route is dependent on the weather and of course aviation safety, otherwise the pilot attempts to fulfill your wishes in compliance with the flight time.