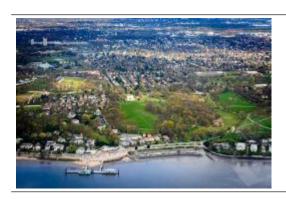

## 45 min. Hamburg & surroundings

max. 4 Pers. 1625.00 EUR

With its flair and maritime charm Hamburg is one of the most beautiful cities in Germany. The "Gateway to the World" - as the port city on the Elbe is often called, is among you in this helicopter flight.

Your Hamburg flight begins at the Hamburg airport and guide you in the next 45 minutes along your desired flight route within a radius of about 55 km, passing many famous landmarks.

There are local attractions overflown according to the weather and desires of the passengers. The route is dependent on the weather and of course aviation safety, otherwise the pilot attempts to fulfill your wishes in compliance with the flight time.