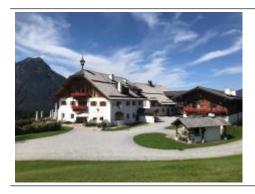

## **Enjoyment in Winterstellgut**

On a broad, sunny plateau lies on the Winterstellgut over 1,000 meters above sea level. After about a 30 minute flight from aera Salzkammergut (departure point can vary) you land directly on the plateau. Here you can enjoy picturesque views and exquisite delights. Austria's top restaurants connected with a magnificent flight over the Alps - an experience that no one will forget.