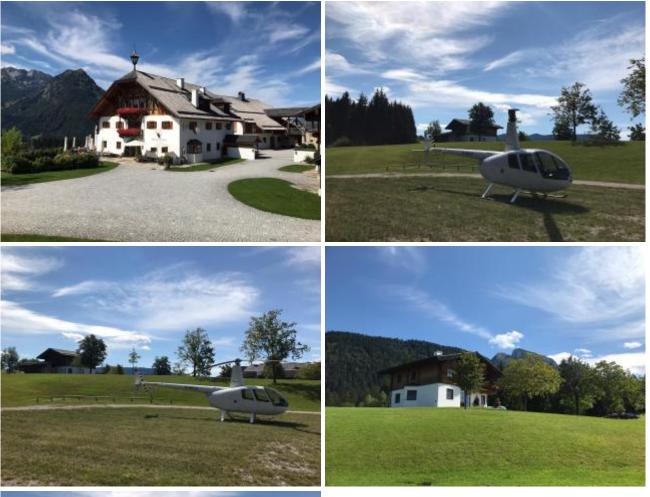

## **Enjoyment in Winterstellgut**

On a broad, sunny plateau lies on the Winterstellgut over 1,000 meters above sea level. After about a 30 minute flight from aera Salzkammergut (departure point can vary) you land directly on the plateau. Here you can enjoy picturesque views and exquisite delights. Austria's top restaurants connected with a magnificent flight over the Alps - an experience that no one will forget.