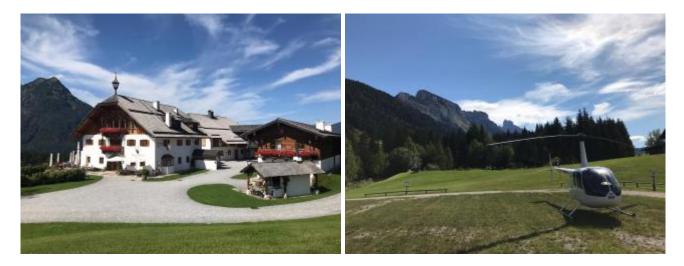

## **Enjoyment in Winterstellgut**

On a broad, sunny plateau lies on the Winterstellgut over 1,000 meters above sea level. After about a 30 minute flight from aera Salzkammergut (departure point can vary) you land directly on the plateau. Here you can enjoy picturesque views and exquisite delights. Austria's top restaurants connected with a magnificent flight over the Alps - an experience that no one will forget.