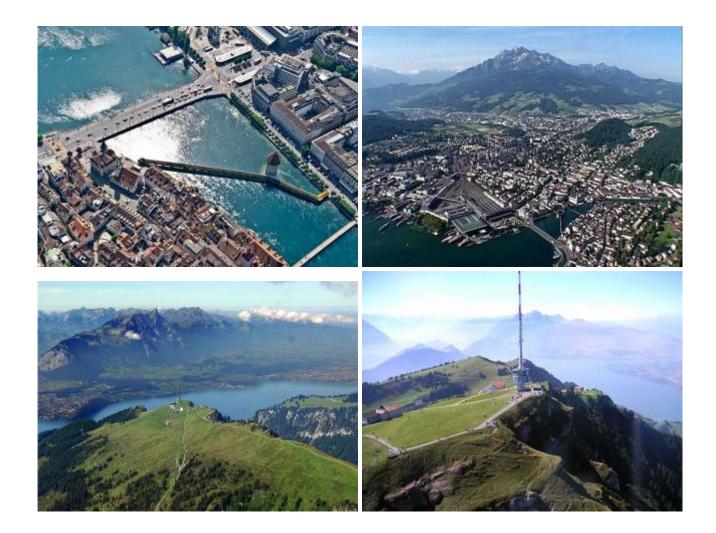

Airport Beromünster - Sempach - Luzern - back to Airport Luzern-Beromünster.

This short flight is particularly suitable as a flight baptism or for children. It is a ideal present, or for yourself to enjoy. There are local attractions overflown according to the weather and desires of the passengers.

## **Panoramamap Luzern**