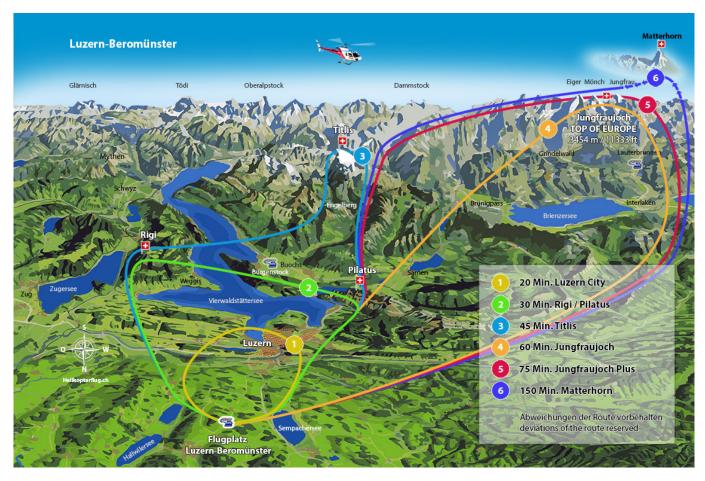

ight



| 1 Pers.      | 195.00 EUR  |
|--------------|-------------|
| 2 Pers.      | 390.00 EUR  |
| max. 3 Pers. | 555.00 EUR  |
| max. 4 Pers. | 640.00 EUR  |
| max. 5 Pers. | 900.00 EUR  |
| max. 6 Pers. | 1200.00 EUR |
|              |             |

Airport Beromünster - Sempach - Luzern - back to Airport Luzern-Beromünster.

This short flight is particularly suitable as a flight baptism or for children. It is a ideal present, or for yourself to enjoy. There are local attractions overflown according to the weather and desires of the passengers.

Exclusive Flight - Route and Schedule at its own discretion.

## **Duration of the experience:**

The flight time is approx. 20 minutes.

At this Airport is locally a landing duty of CHF 5.00 / per person to pay.

## **Panoramamap Luzern**