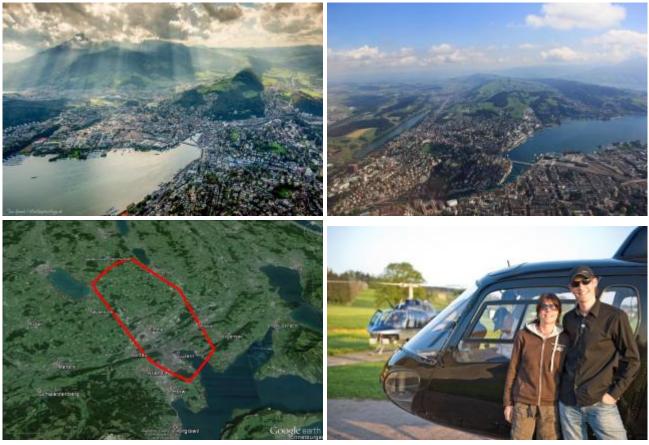

Airport Beromünster - Sempach - Luzern - back to Airport Luzern-Beromünster.

This short flight is particularly suitable as a flight baptism or for children. It is a ideal present, or for yourself to enjoy. There are local attractions overflown according to the weather and desires of the passengers.