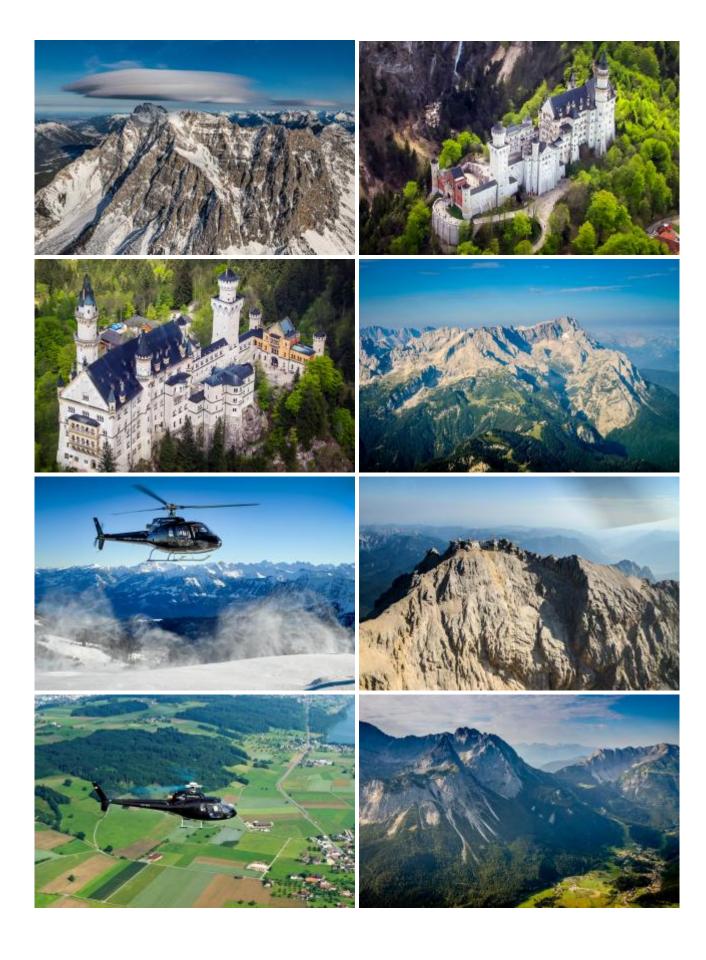

Taking Off, experience and enjoy a scenic flight over Lake Starnberg, Wies Church, Castle Hohenschwangau, Neuschwanstein Castle, Linderhof Castle, direction Zugspitze, Garmisch Partenkirchen, Tegernsee, Schliersee and fly back to Munich Ottobrunn.