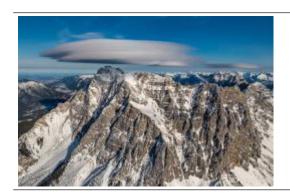

Taking Off, experience and enjoy a scenic flight over Lake Starnberg, Wies Church, Castle Hohenschwangau, Neuschwanstein Castle, Linderhof Castle, direction Zugspitze, Garmisch Partenkirchen, Tegernsee, Schliersee and fly back to Munich Ottobrunn.