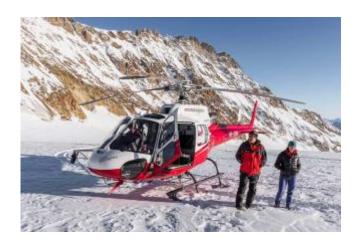

Fly "On Top of Europe" and see the famous peaks of the Eiger, Mönch and Jungfrau from a fascinating bird's eye view. An unforgettable helicopter flight! You will discover a high alpine wonder world of rock, ice and snow. You enjoy the view of the impressive north face of the Eiger and fly further over the south side of the Eiger-Mönch-Jungfrau to the Arctic Ocean, past Konkordiaplatz to the fantastic Aletsch Glacier. The crowning glory of this flight is the view of Switzerland's most famous and impressive mountain - the Matterhorn.

Bookable 365 days a year!

**Attention:** This sightseeing flight is without landing on the Jungfraujoch. The Glacier landing is in a different location.

Weather: In case of bad weather you will get your money back.