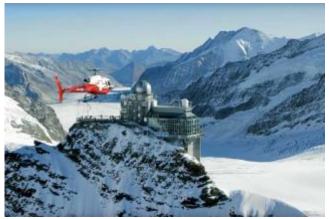

×

Fly "On Top of Europe" and see the famous peaks of the Eiger, Mönch and Jungfrau from a fascinating bird's eye view. An unforgettable helicopter flight! You will discover a high alpine wonder world of rock, ice and snow. You enjoy the view of the impressive north face of the Eiger and fly further over the south side of the Eiger-Mönch-Jungfrau to the Arctic Ocean, past Konkordiaplatz to the fantastic Aletsch Glacier. The crowning glory of this flight is the view of Switzerland's most famous and impressive mountain - the Matterhorn.