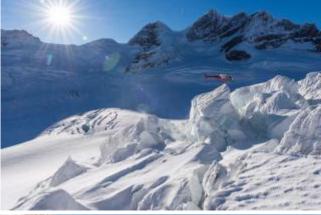

×

Fly "On Top of Europe" and see the famous peaks of the Eiger, Mönch and Jungfrau from a fascinating bird's eye view. An unforgettable helicopter flight! You will discover a high alpine wonder world of rock, ice and snow. You enjoy the view of the impressive north face of the Eiger and fly further over the south side of the Eiger-Mönch-Jungfrau to the Arctic Ocean, past Konkordiaplatz to the fantastic Aletsch Glacier. The crowning glory of this flight is the view of Switzerland's most famous and impressive mountain - the Matterhorn.