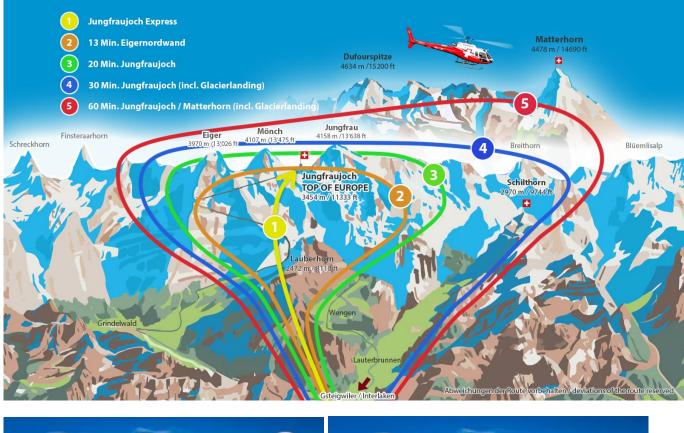

×

Fly "On Top of Europe" and see the famous peaks of the Eiger, Mönch and Jungfrau from a fascinating bird's eye view. An unforgettable helicopter flight! You will discover a high alpine wonder world of rock, ice and snow. You enjoy the view of the impressive north face of the Eiger and fly further over the south side of the Eiger-Mönch-Jungfrau to the Arctic Ocean, past Konkordiaplatz to the fantastic Aletsch Glacier. The crowning glory of this flight is the view of Switzerland's most famous and impressive mountain - the Matterhorn.

## Tour Map (Route 4)