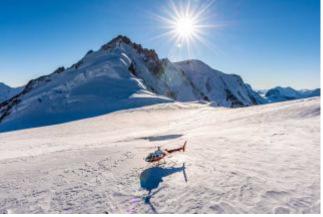

×

Fly "On Top of Europe" and see the famous peaks of the Eiger, Mönch and Jungfrau from a fascinating bird's eye view. An unforgettable helicopter flight! You will discover a high alpine wonder world of rock, ice and snow. You enjoy the view of the impressive north face of the Eiger and fly further over the south side of the Eiger-Mönch-Jungfrau to the Arctic Ocean, past Konkordiaplatz to the fantastic Aletsch Glacier. The crowning glory of this flight is the view of Switzerland's most famous and impressive mountain - the Matterhorn.