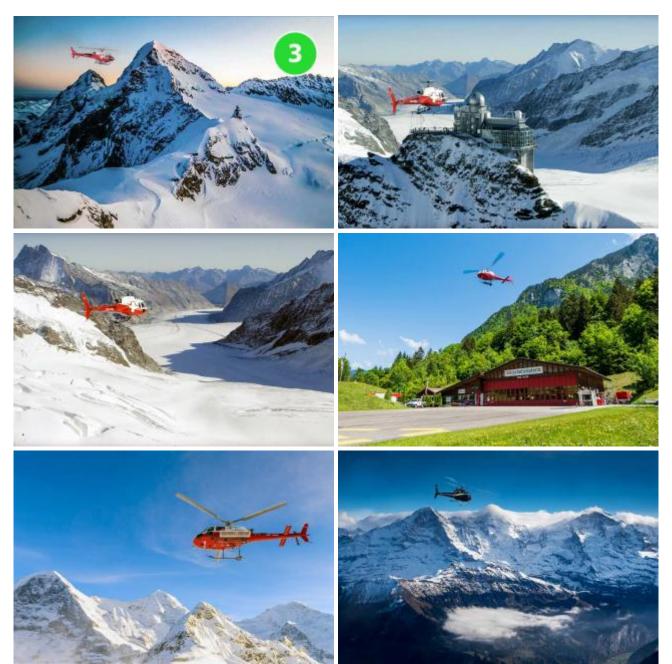

×

They attract us like a magnet, the magical three mountains: Eiger, Mönch und Jungfrau. This impressive helicopter tour takes you through the Grindelwald valley over the Männlichen ski area to the Eigernordwand. Follow the Mittellegigrat along the Eiger south side to the breathtaking Jungfraujoch ("Top of Europe"). Via Silberhorn and Wengen you will fly back to the Heliport Gsteigwiler.