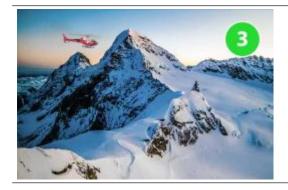

×

They attract us like a magnet, the magical three mountains: Eiger, Mönch und Jungfrau. This impressive helicopter tour takes you through the Grindelwald valley over the Männlichen ski area to the Eigernordwand. Follow the Mittellegigrat along the Eiger south side to the breathtaking Jungfraujoch ("Top of Europe"). Via Silberhorn and Wengen you will fly back to the Heliport Gsteigwiler.