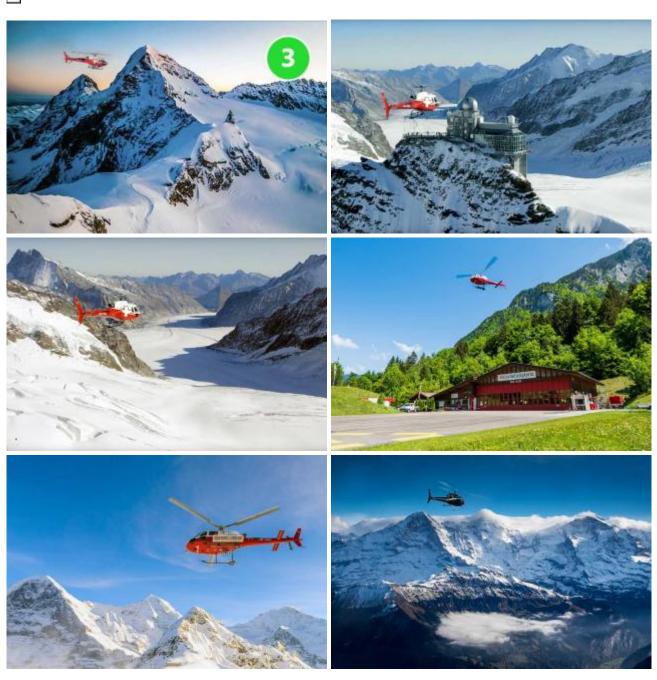

They attract us like a magnet, the magical three mountains: Eiger, Mönch und Jungfrau. This impressive helicopter tour takes you through the Grindelwald valley over the Männlichen ski area to the Eigernordwand. Follow the Mittellegigrat along the Eiger south side to the breathtaking Jungfraujoch ("Top of Europe"). Via Silberhorn and Wengen you will fly back to the Heliport Gsteigwiler.