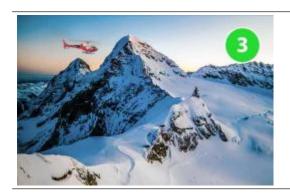

They attract us like a magnet, the magical three mountains: Eiger, Mönch und Jungfrau. This impressive helicopter tour takes you through the Grindelwald valley over the Männlichen ski area to the Eigernordwand. Follow the Mittellegigrat along the Eiger south side to the breathtaking Jungfraujoch ("Top of Europe"). Via Silberhorn and Wengen you will fly back to the Heliport Gsteigwiler.