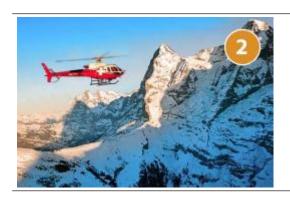

We fly you directly to the imposing Eigernordwand, the gigantic mountain that attracts the best mountaineers. The flight takes you through the Grindelwald Valley, over the Männlichen ski area to the Eigerordwand and over the holiday region Grindelwald back to the Heliport Gsteigwiler.