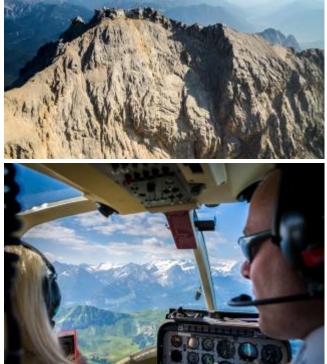

Taking Off, experience and enjoy a scenic flight over Neuschwanstein, Hohenschwangau, Zugspitze (Germany's highest mountain), Garmisch-Partenkirchen, Eibsee, Walchensee, Kochel, and fly back to Munich Jesenwang.