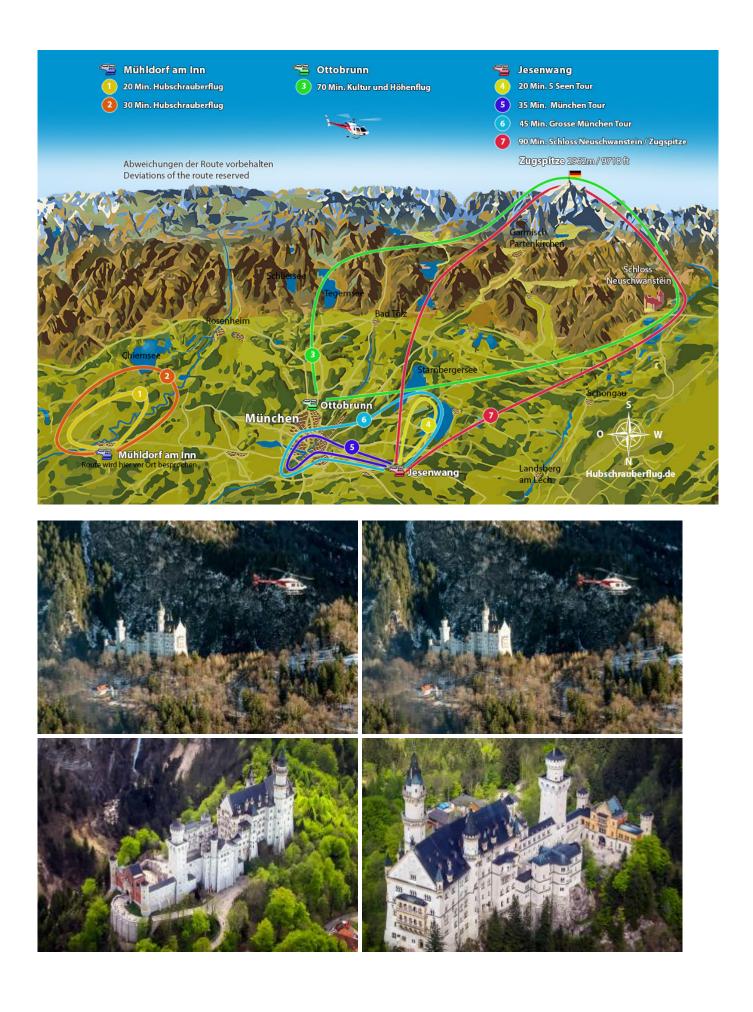

Taking Off, experience and enjoy a scenic flight over Neuschwanstein, Hohenschwangau, Zugspitze (Germany's highest mountain), Garmisch-Partenkirchen, Eibsee, Walchensee, Kochel, and fly back to Munich Jesenwang.

There are local attractions overflown according to the weather and desires of the passengers. The route is dependent on the weather and of course aviation safety, otherwise the pilot attempts to fulfill your wishes in compliance with the flight time. With booking the whole helicopter you can discuss the route on the spot directly with the pilot.

Exclusive Flight - Route and Schedule at its own discretion.

## Route 7